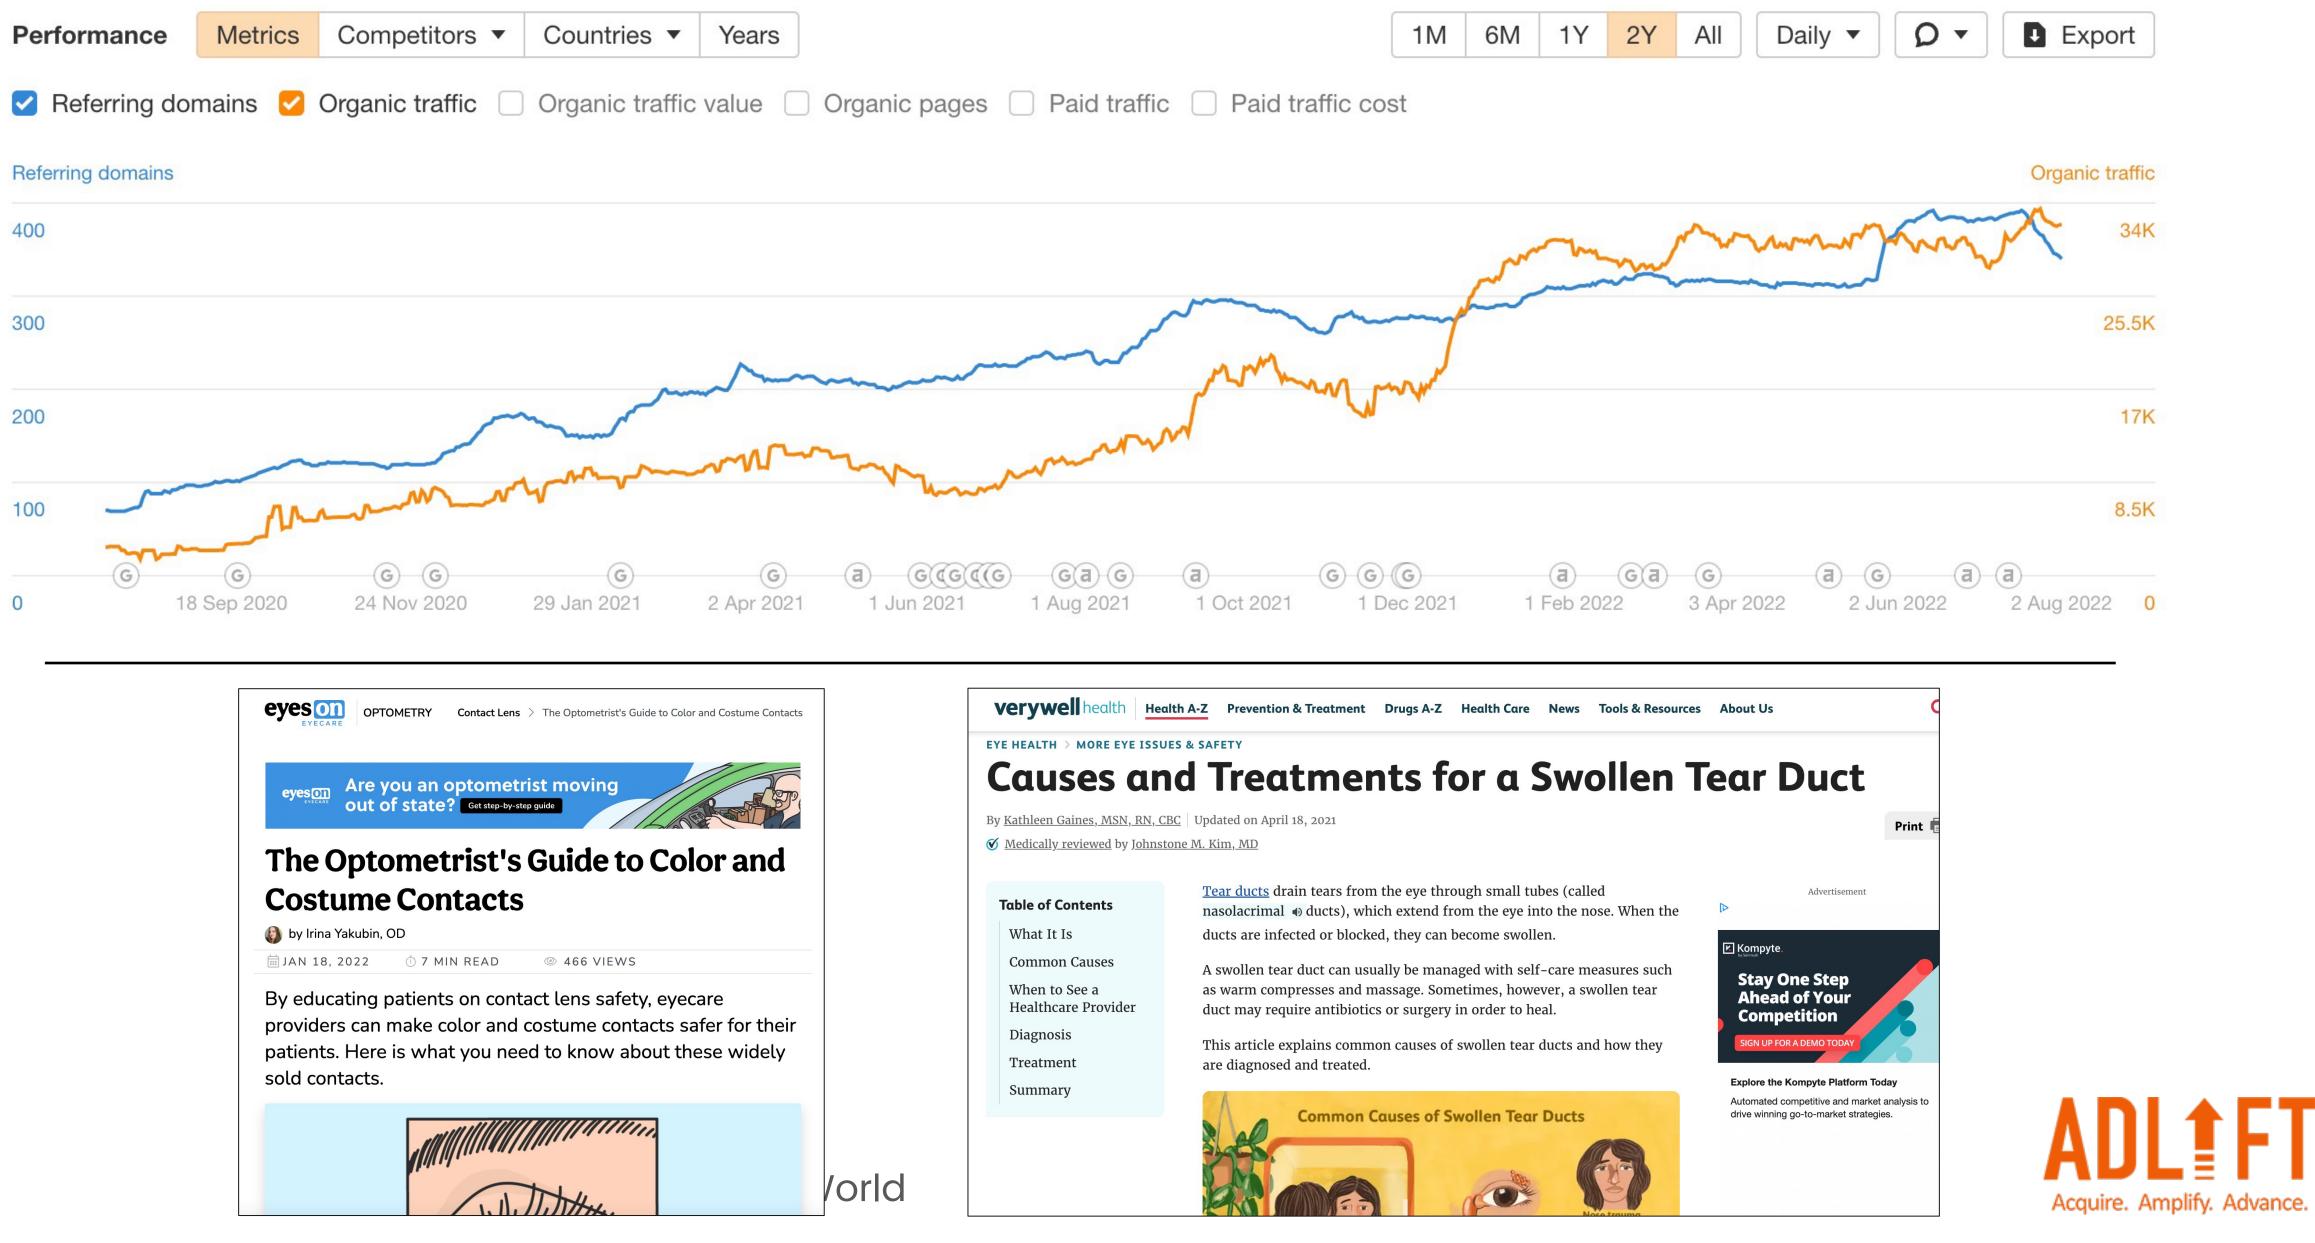

## As % of SEO Increases, CAC Decreases Significantly

@puriprashant #CMWorld

Reduction in Customer Acquisition Cost (CAC)

## Sites That Invest in SEO, Drive Upwards of 35% Traffic From SEO

Key Areas to a Content Focused SEO Approach

@puriprashant #CMWorld