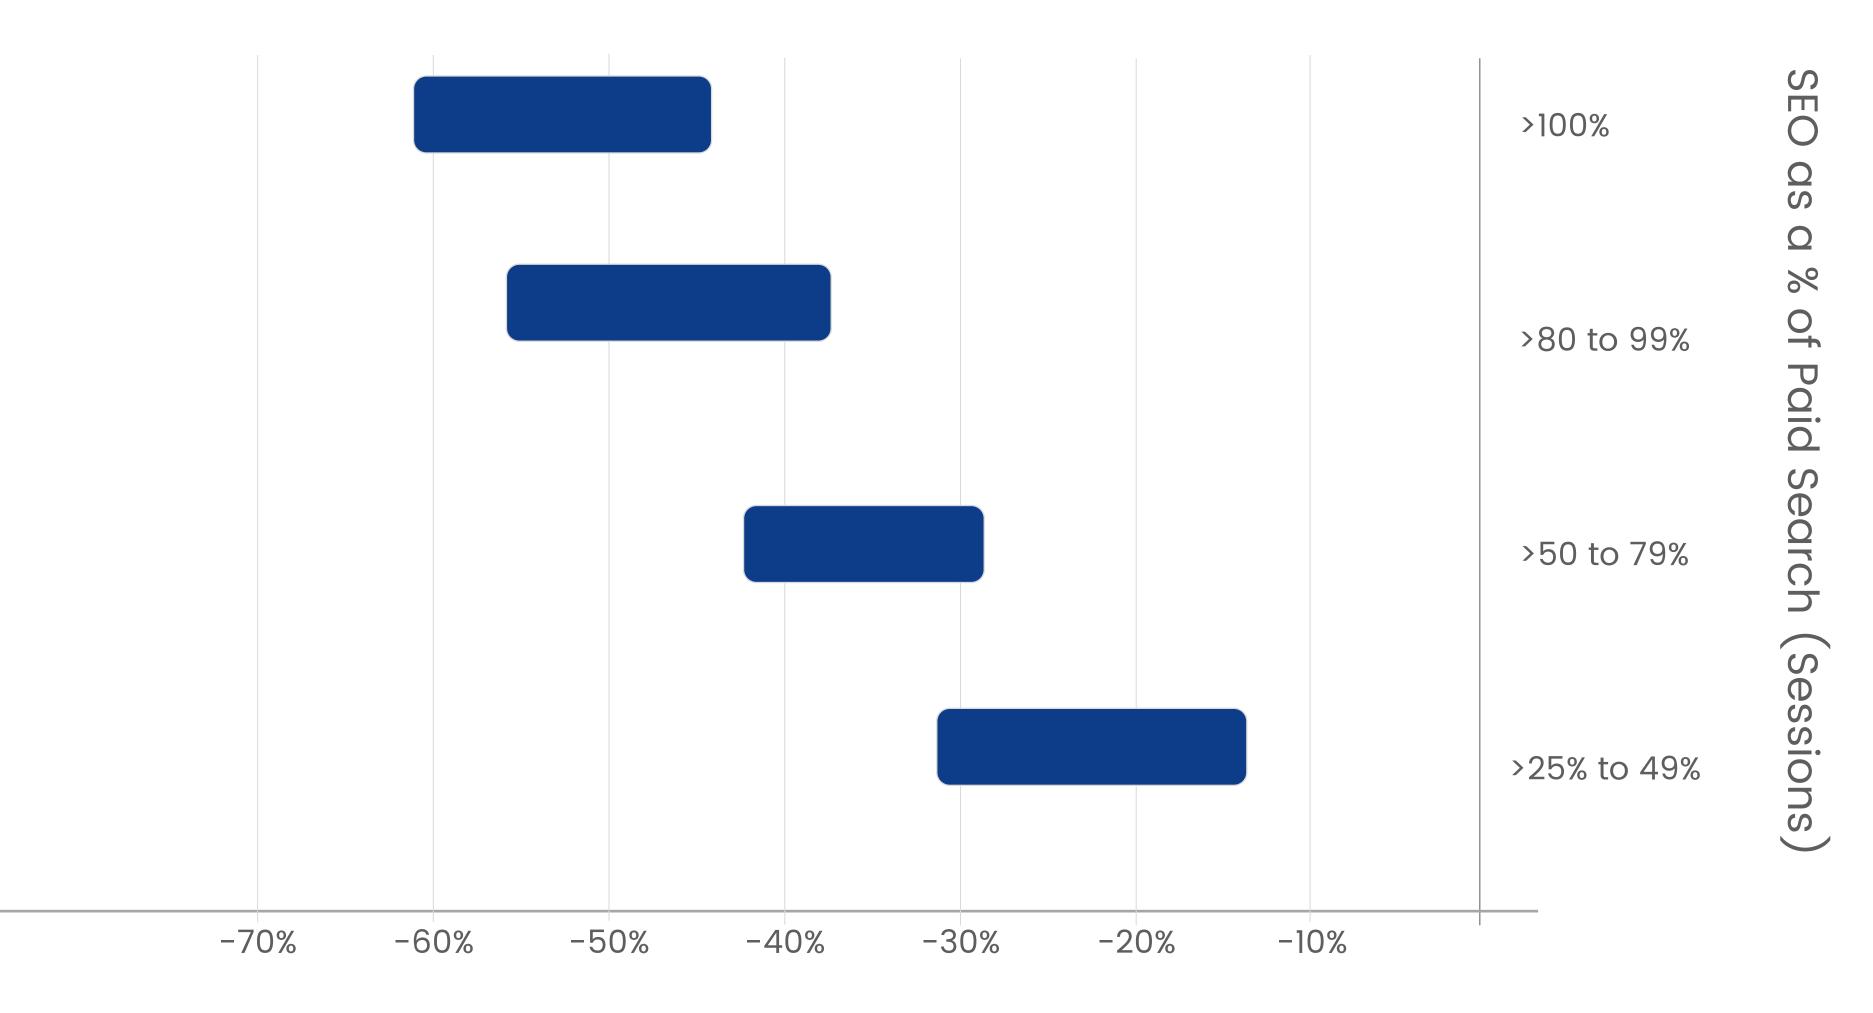

## As % of SEO Increases, CAC Decreases Significantly

@puriprashant #CMWorld

Reduction in Customer Acquisition Cost (CAC)

## SEO Is the Highest Driver of ROI Across Any Digital Channel