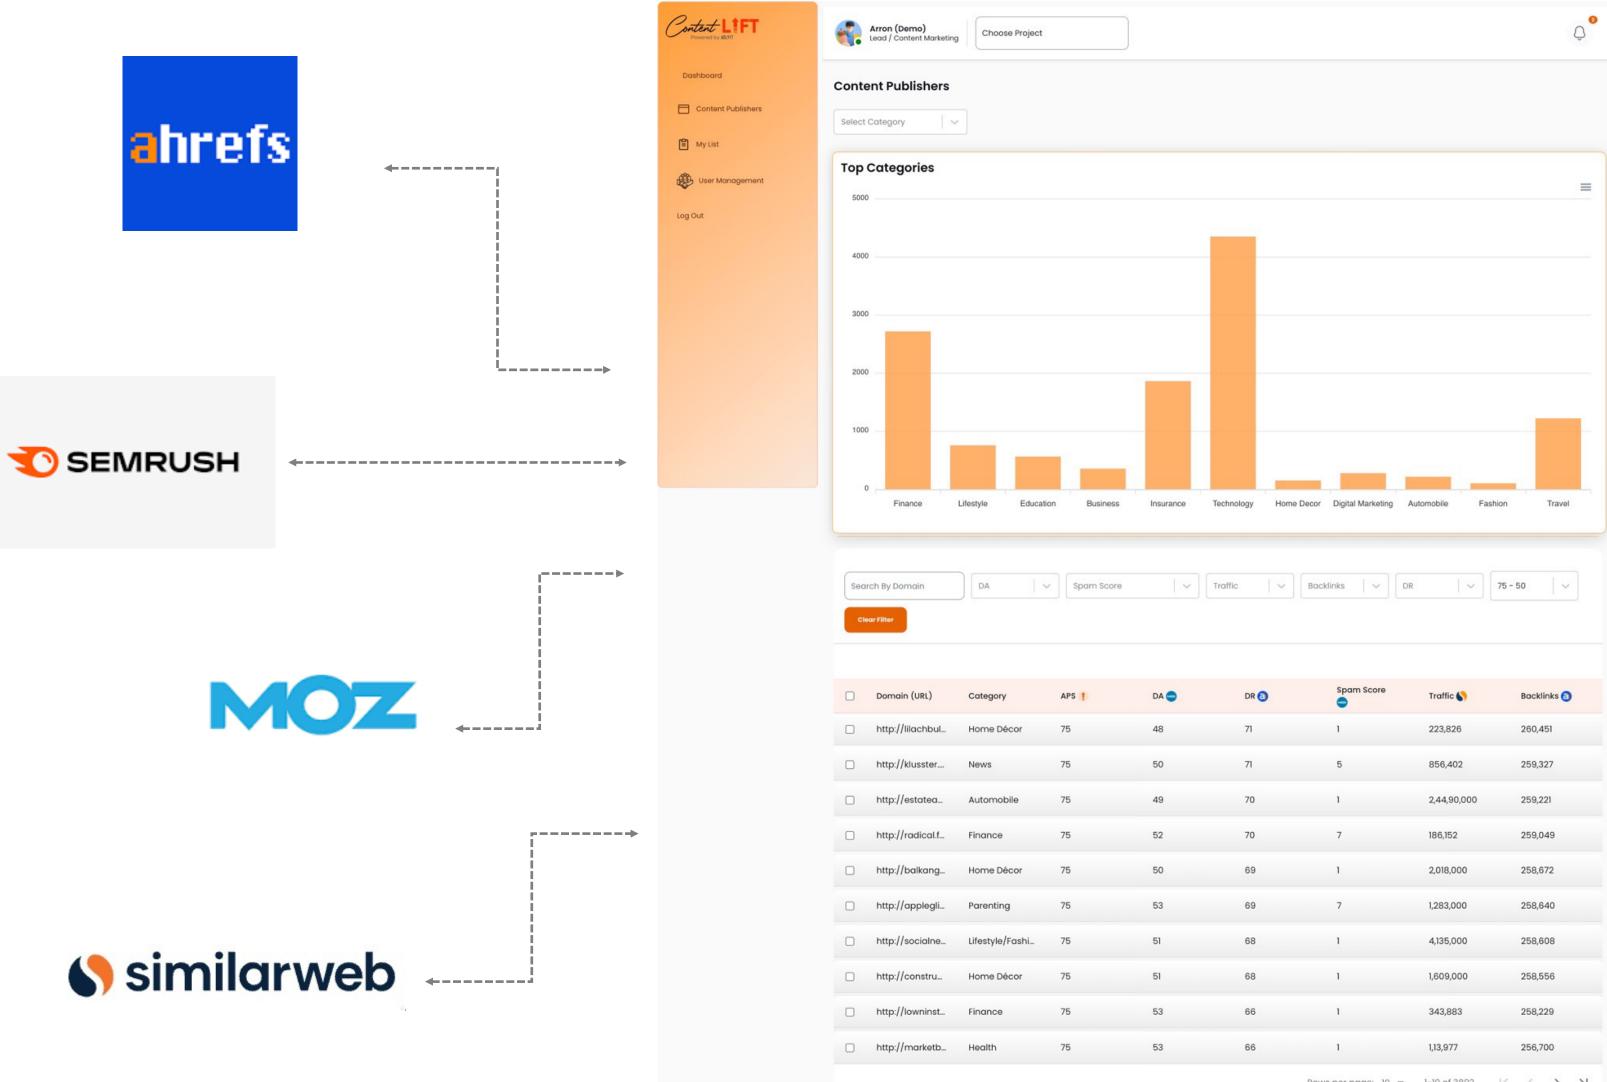

rithm Depends on Content Marketing/Link ~45% Backs

## **Components of Google's Ranking Algorithm**

According to 72 SEOs Surveyed for SEOmoz's Biennial Search Ranking Factors



# Quality Matters

"From my point of view, I would tend not to focus on the total number of links to your site, or the total number of domain links to your website, because we look at links in a very different way."

"We try to understand what is relevant for a website, how much should we weigh these individual links, and the total number of links doesn't matter at all. Because you could go off and create millions of links across millions of websites if you wanted to, and we could just ignore them all."

## John Mueller Google Search Advocate





## **Content Lift: Content Marketing Tool to Drive SEO Rankings**



| DA 😄 | DR 👌 | Spam Score       | Traffic 🌎       | Backlinks 👩 |
|------|------|------------------|-----------------|-------------|
| 48   | 71   | 1                | 223,826         | 260,451     |
| 50   | 71   | 5                | 856,402         | 259,327     |
| 49   | 70   | 1                | 2,44,90,000     | 259,221     |
| 52   | 70   | 7                | 186,152         | 259,049     |
| 50   | 69   | 1                | 2,018,000       | 258,672     |
| 53   | 69   | 7                | 1,283,000       | 258,640     |
| 51   | 68   | 1                | 4,135,000       | 258,608     |
| 51   | 68   | 1                | 1,609,000       | 258,556     |
| 53   | 66   | 1                | 343,883         | 258,229     |
| 53   | 66   | 1                | 1,13,977        | 256,700