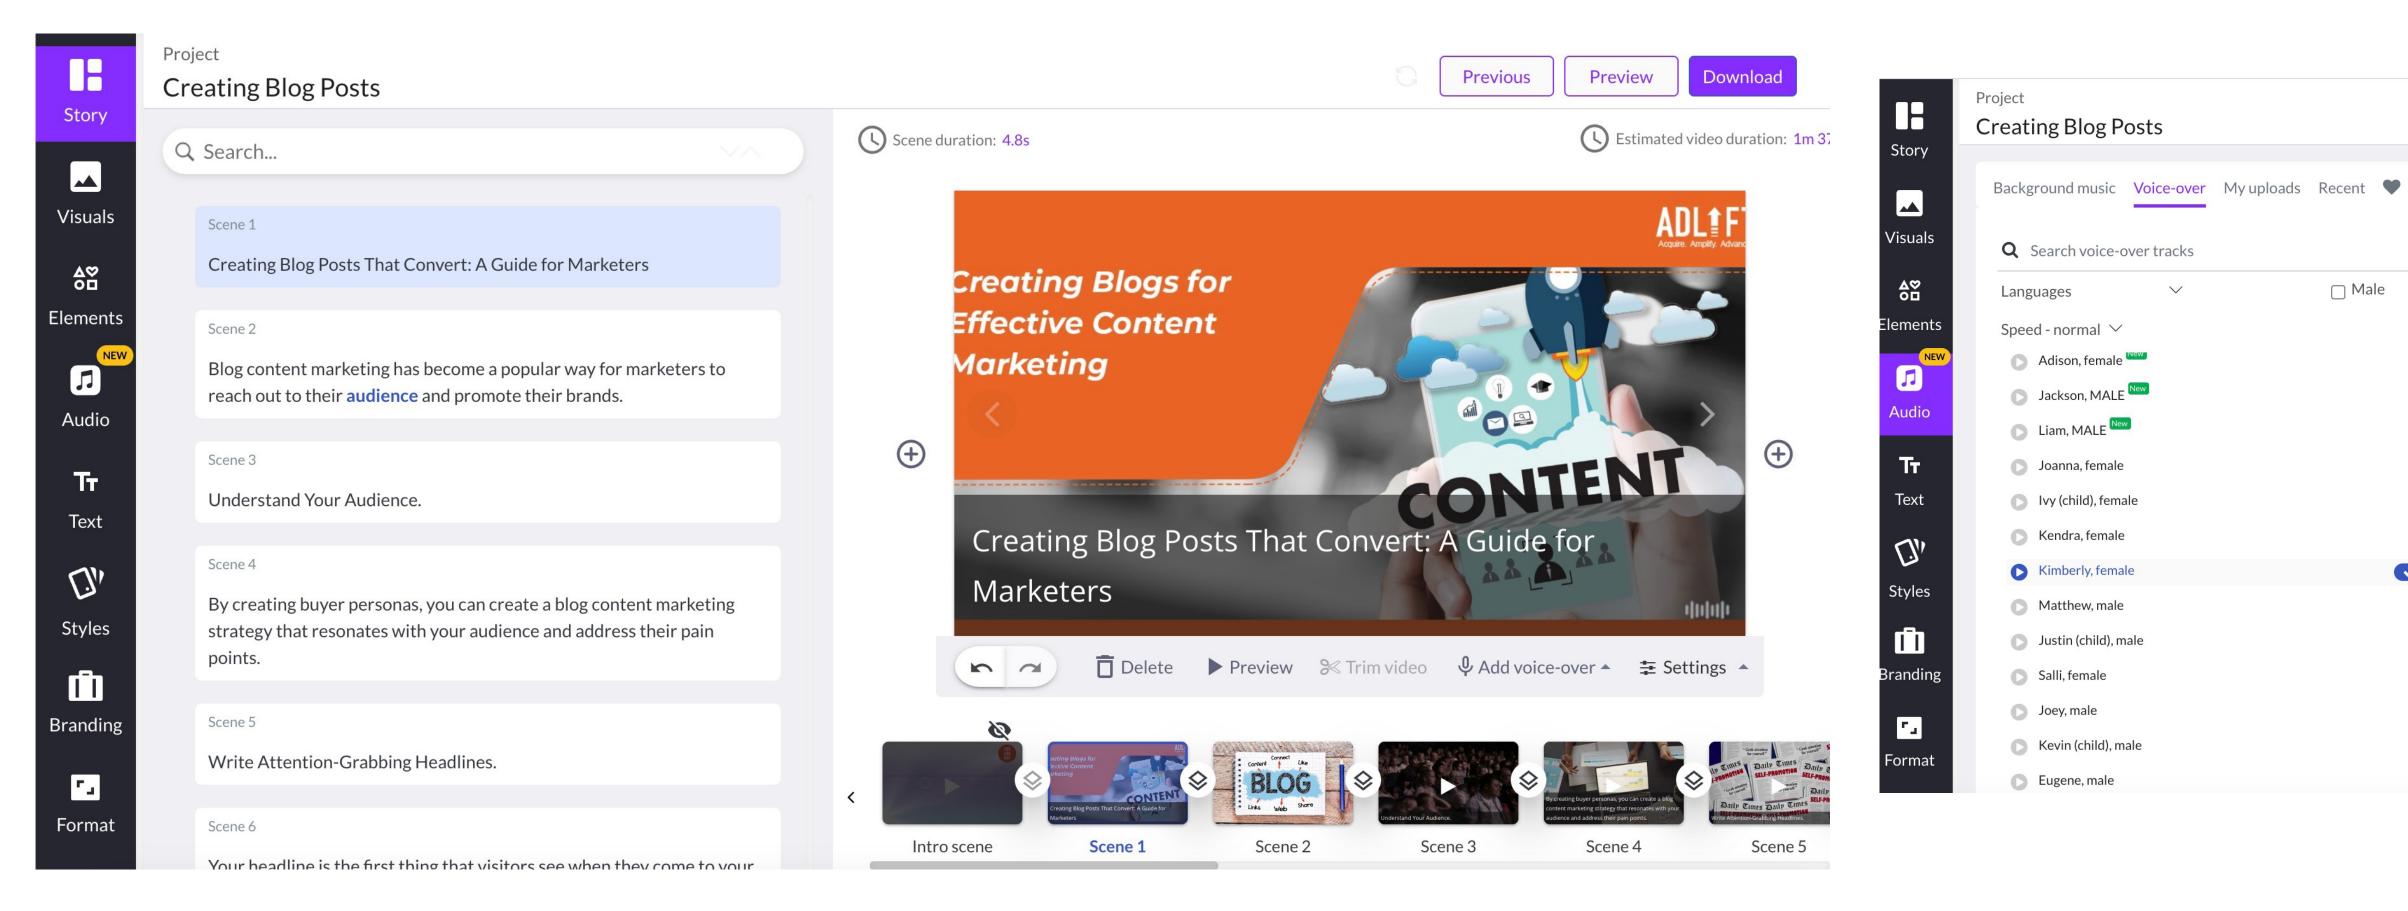

## Al Can Turn Text into Videos Within Minutes Content Creation (

https://www.adlift.com/blog/creating-blog-posts-that-convert-a-guide-for-marketer/s/

## @puriprashant #CMWorld

(Video)