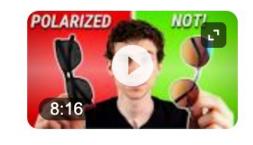

## Leveraging Existing Blog Posts to Create Videos

## Google

polarized vs non polarized sunglasses

× 🌷 🔅 🔍

### YouTube

https://www.youtube.com > watch

### Polarized VS Non Polarized Sunglasses - YouTube

Learn the difference between **polarized vs non polarized sunglasses**! Check out my sunglasses collection here: https://youtu.be/HwqBB-Jx7NQ ...

YouTube · Doctor Eye Health · Jul 31, 2020

10 key moments in this video 🗸 🗸

Sunski https://sunski.com > blogs > sunglasses-guide > polariz...

### Polarized vs. Non-Polarized Sunglasses

**Non-polarized sunglasses simply reduce the intensity of the light**. Non-polarized lenses effectively treat all kinds of light the same, without recognizing the ...

Sunglass Fix https://www.thesunglassfix.com > polarized-vs-non-po...

### Polarized vs. Non-polarized Sunglasses - Blog

Oct 25, 2021 – Non-polarized lenses, put simply, only offer protection from light; they do not contain a filter allowing them to cancel out surface glare. So, ...

### Related searches :

Best polarized sunglasses

^