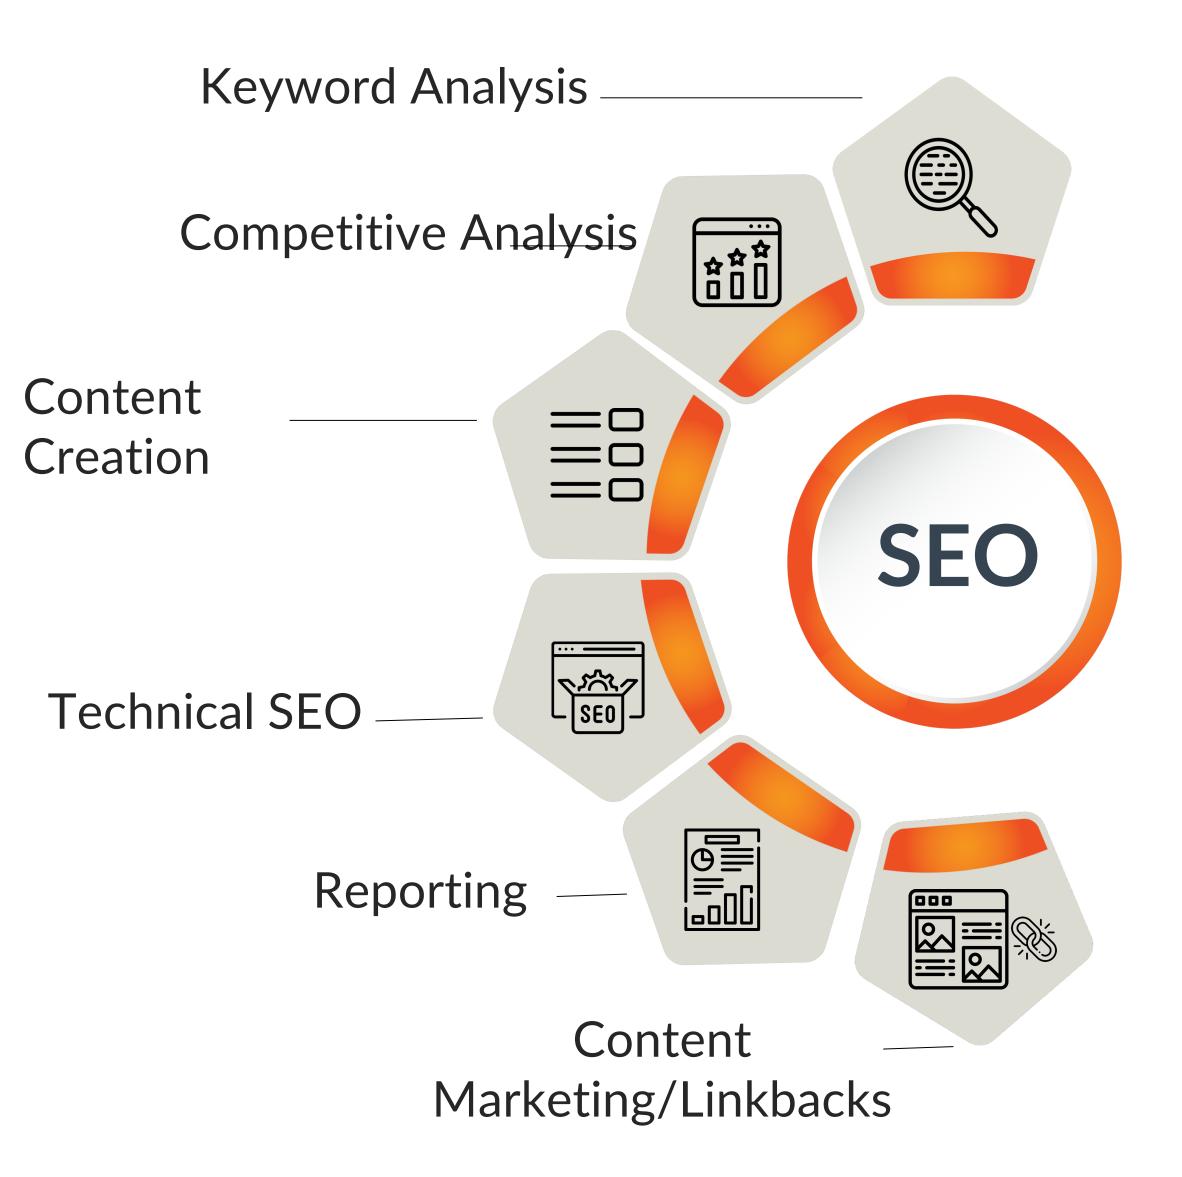

## Sites That Invest in SEO, Drive Upwards of 35% Traffic From SEO

Key Areas to a Content Focused SEO Approach

@puriprashant #CMWorld

# **Content Focused** SEO