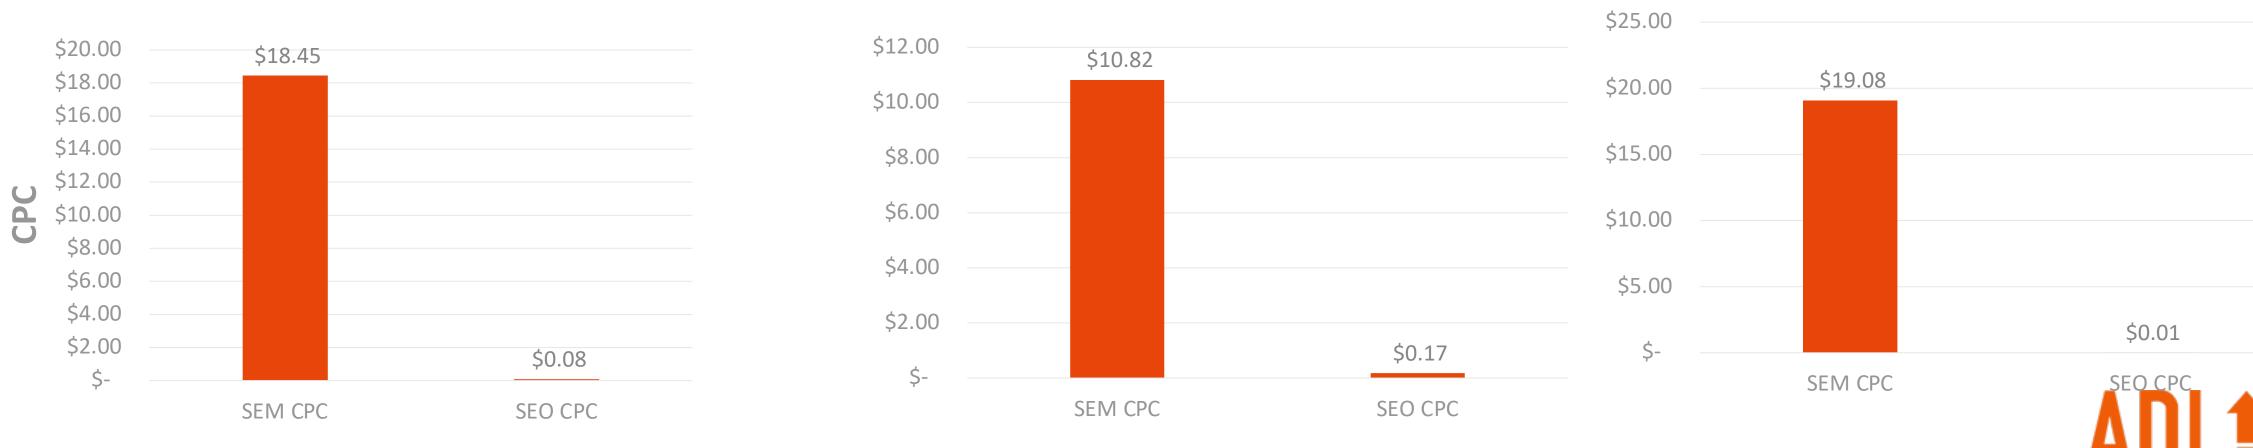

## Paid CPCs are 3X to 50X+ Higher than SEO eCPCs

**Education** 

| 1        |     |   | T  |  |
|----------|-----|---|----|--|
| <b>A</b> | R   | C | н  |  |
|          |     |   |    |  |
|          |     |   |    |  |
|          |     |   |    |  |
|          |     |   |    |  |
|          |     |   |    |  |
|          |     |   |    |  |
|          |     |   |    |  |
|          |     |   |    |  |
|          |     |   |    |  |
| /. A     | dva |   | e. |  |