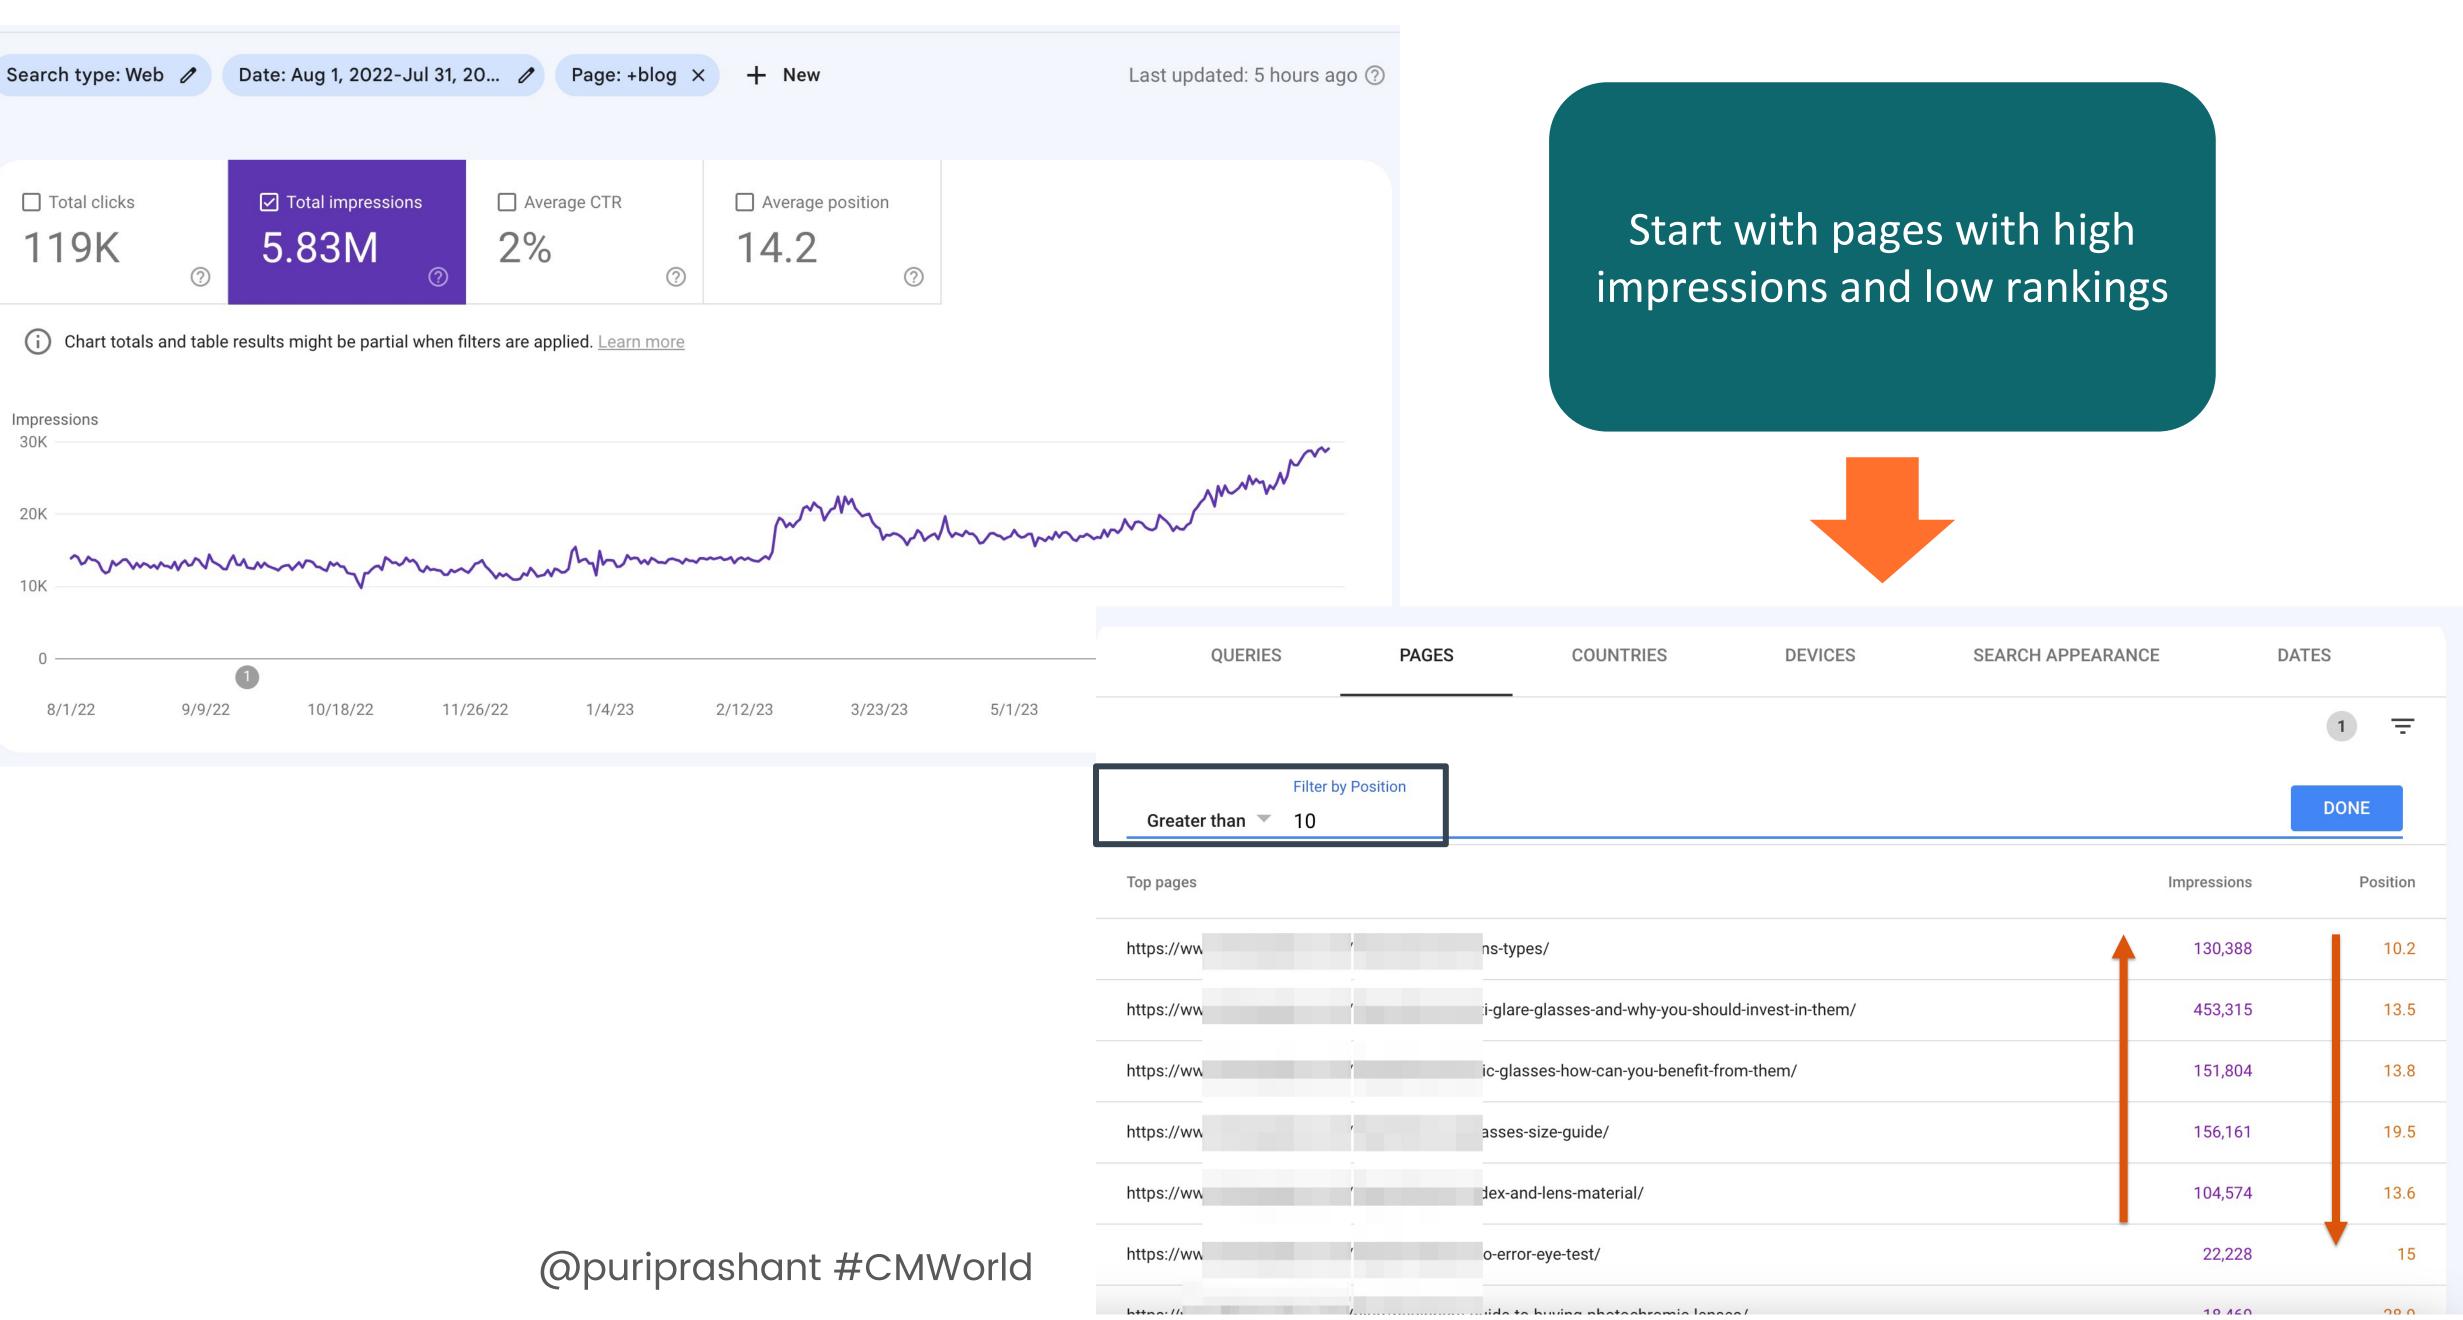

## Next Step: Optimize for Rankings

### Mobile Usability

| QUERIES                       | PAGES                      | COUNTRIES                    | DEVICES             | SEARCH APPEARANCE   | DATE        | S        |
|-------------------------------|----------------------------|------------------------------|---------------------|---------------------|-------------|----------|
|                               |                            |                              |                     |                     |             | Ē        |
| Top pages                     |                            |                              |                     | ↓ Im                | pressions   | Position |
| https://www.adlift.com/blog/t | he-top-tools-for-checking  |                              | 60,685              | 57.1                |             |          |
| https://www.adlift.com/blog/r | naximize-your-seo-poten    | tial-how-a-spam-score-check  | xer-can-help/s/     |                     | 16,639      | 49.3     |
| https://www.adlift.com/blog/r | nofollow-vs-dofollow-bac   |                              | 9,548               | 78.4                |             |          |
| https://www.adlift.com/blog/v | vhat-is-domain-rating-a-c  |                              | 6,689               | 77.5                |             |          |
| https://www.adlift.com/blog/v | vhat-are-breadcrumbs-an    | d-why-are-they-important-fo  | r-your-website/s/   |                     | 5,596       | 61.6     |
| https://www.adlift.com/blog/a | a-step-by-step-guide-to-go | oogle-serp-analysis/s/       |                     |                     | 5,321       | 68.2     |
| https://www.adlift.com/blog/k | keyword-mapping-organiz    | ing-your-content-strategy-fo | r-maximum-impact/s/ |                     | 3,975       | 82.2     |
| https://www.adlift.com/blog/t | he-different-types-of-key  | vords-and-how-to-use-them/   | 's/                 |                     | 3,470       | 47.6     |
| https://www.adlift.com/in/blo | g/10-proven-tactics-on-h   | ow-to-increase-domain-autho  | prity/s/            |                     | 3,345       | 67.1     |
| https://www.adlift.com/in/blo | g/maximize-your-seo-pot    | ential-how-a-spam-score-che  | ecker-can-help/s/   |                     | 3,314       | 37.2     |
|                               |                            |                              |                     | Rows per page: 10 💌 | 1-10 of 243 | < >      |

## Improve Existing Content

| Search type: Web 🧷     | Date: Aug 1, 2022-Jul 31,            | 20 🧷 Page: +blog 🗙                    | + New                                                         | L      |
|------------------------|--------------------------------------|---------------------------------------|---------------------------------------------------------------|--------|
| □ Total clicks<br>119K | ✓ Total impressions<br>5.83M         | □ Average CTR<br><b>2%</b>            | <ul> <li>Average position</li> <li>14.2</li> <li>?</li> </ul> |        |
| i Chart totals and ta  | able results might be partial when f | îlters are applied. <u>Learn more</u> |                                                               |        |
| Impressions<br>30K     |                                      |                                       | n M                                                           |        |
| 20K                    | Manna m                              | a Ahron                               | - Marin                                                       | harrow |