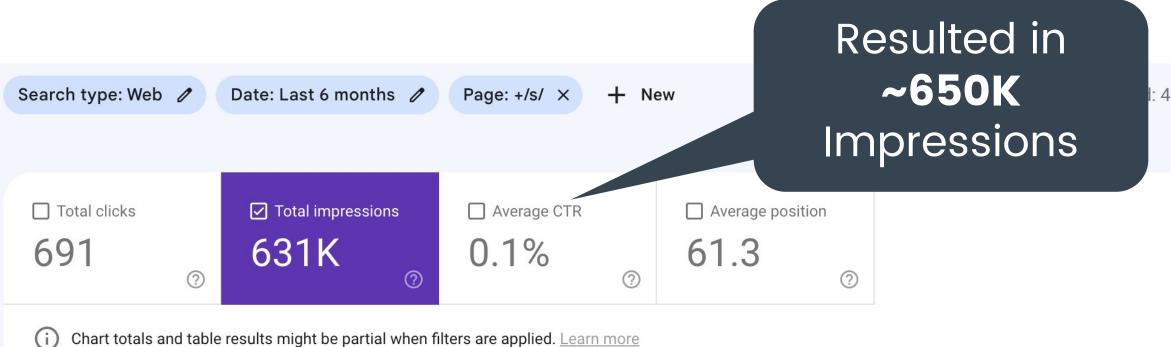

# Leveraging Content to Scaling Interlinking Across Your Website

Source: Google Search Conseter And in the Route #CMWorld

3,500,000

Increasing the # of Interlinks within your website **INCREASES** Non-Brand Impressions