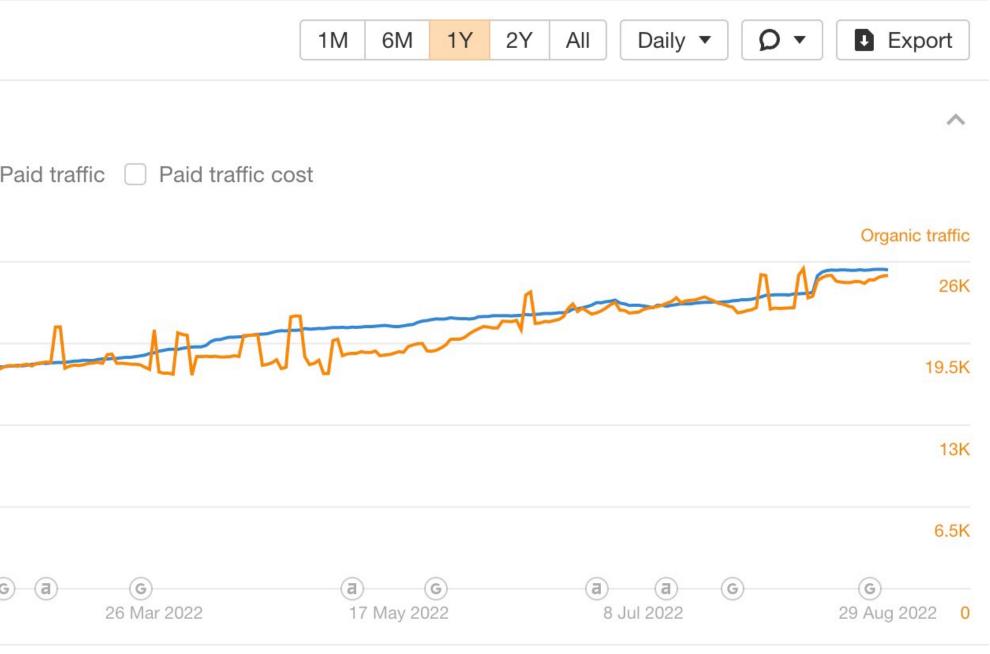

## As % of SEO Increases, CAC Decreases Significantly

@puriprashant #CMWorld

Reduction in Customer Acquisition Cost (CAC)

## SEO Is the Highest Driver of ROI Across Any Digital Channel