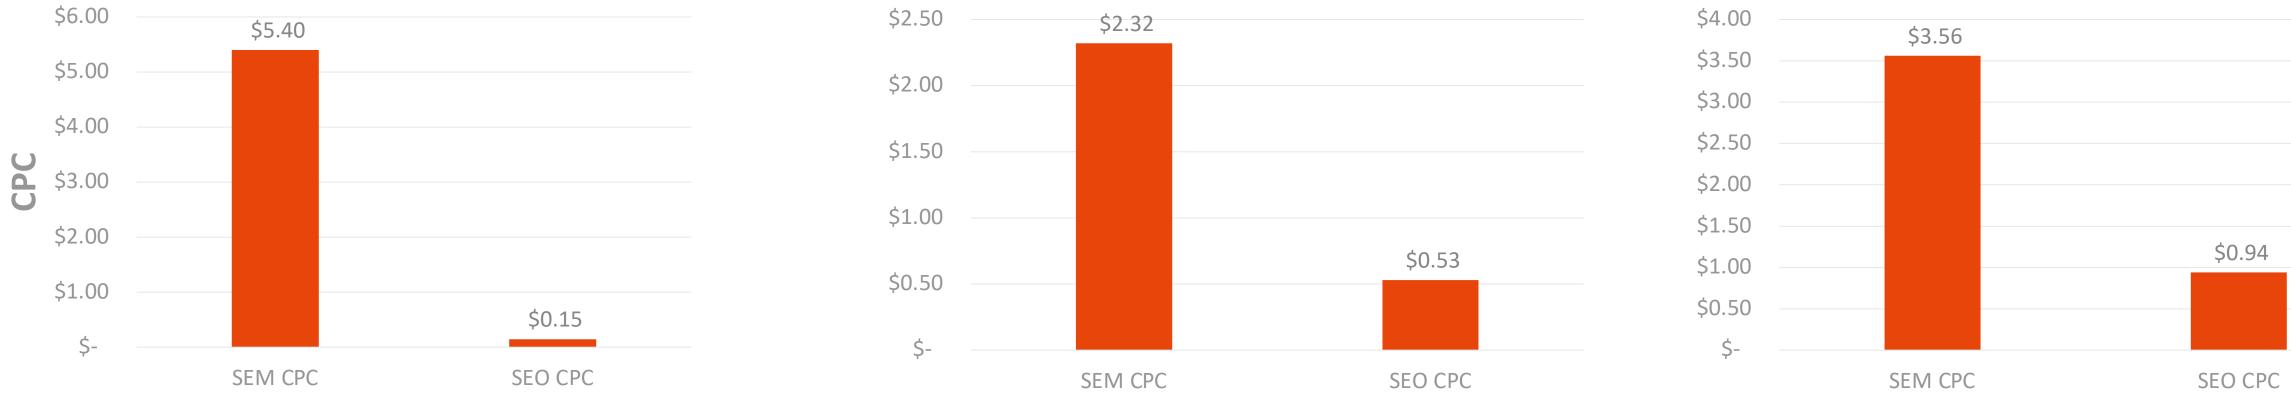

## Paid CPCs are 3X to 50X+ Higher than SEO eCPCs

**Education** 

| 1        |     |   | T  |  |
|----------|-----|---|----|--|
| <b>A</b> | R   | C | н  |  |
|          |     |   |    |  |
|          |     |   |    |  |
|          |     |   |    |  |
|          |     |   |    |  |
|          |     |   |    |  |
|          |     |   |    |  |
|          |     |   |    |  |
|          |     |   |    |  |
|          |     |   |    |  |
| /. A     | dva |   | e. |  |