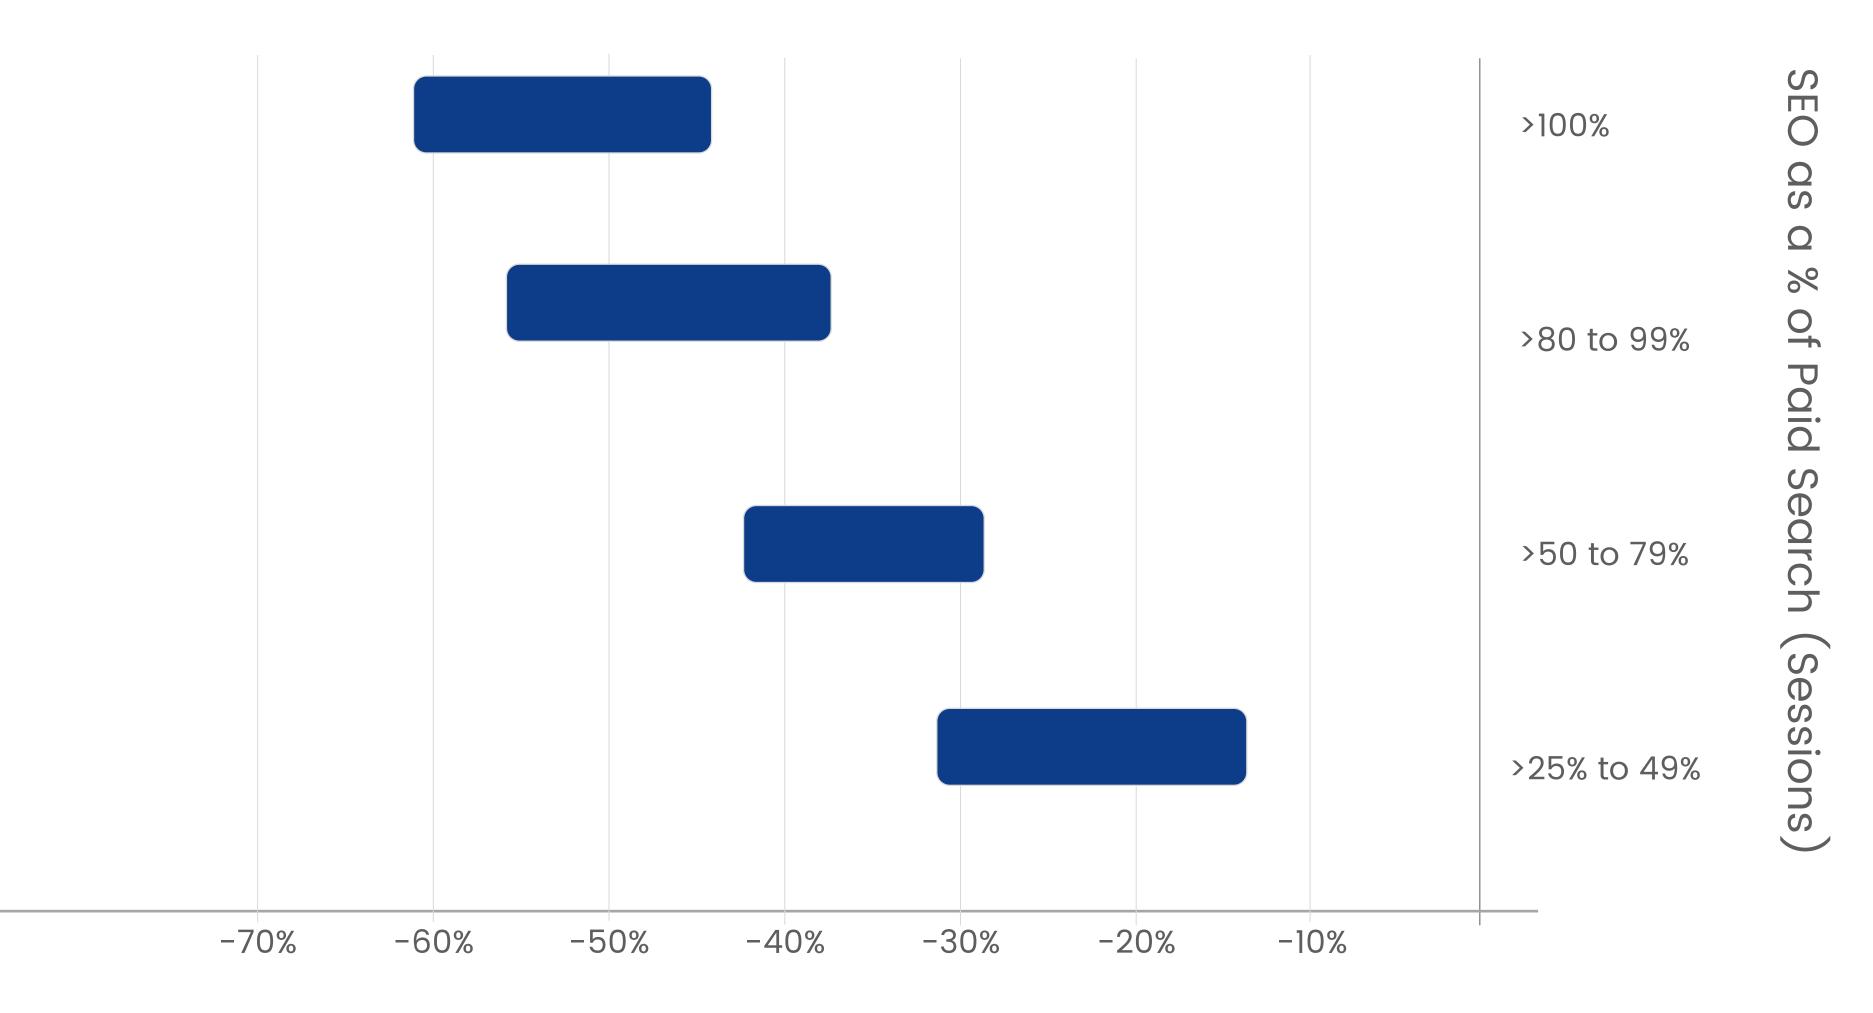

## As % of SEO Increases, CAC Decreases Significantly

@puriprashant #CMWorld

Reduction in Customer Acquisition Cost (CAC)