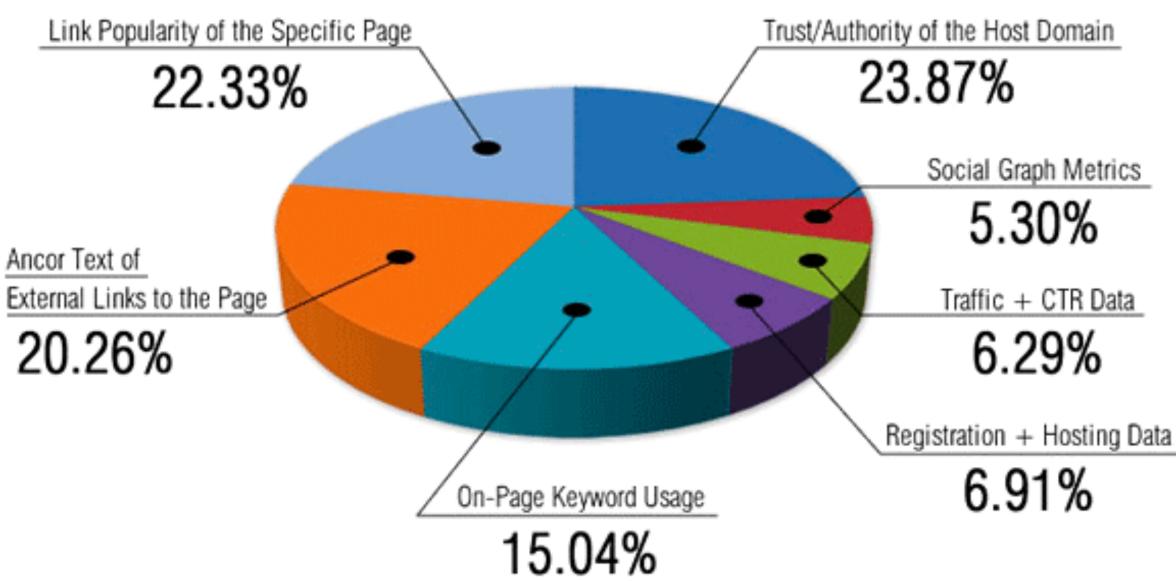

## Sites That Invest in SEO, Drive Upwards of 35% Traffic From SEO

Key Areas to a Content Focused SEO Approach

@puriprashant #CMWorld