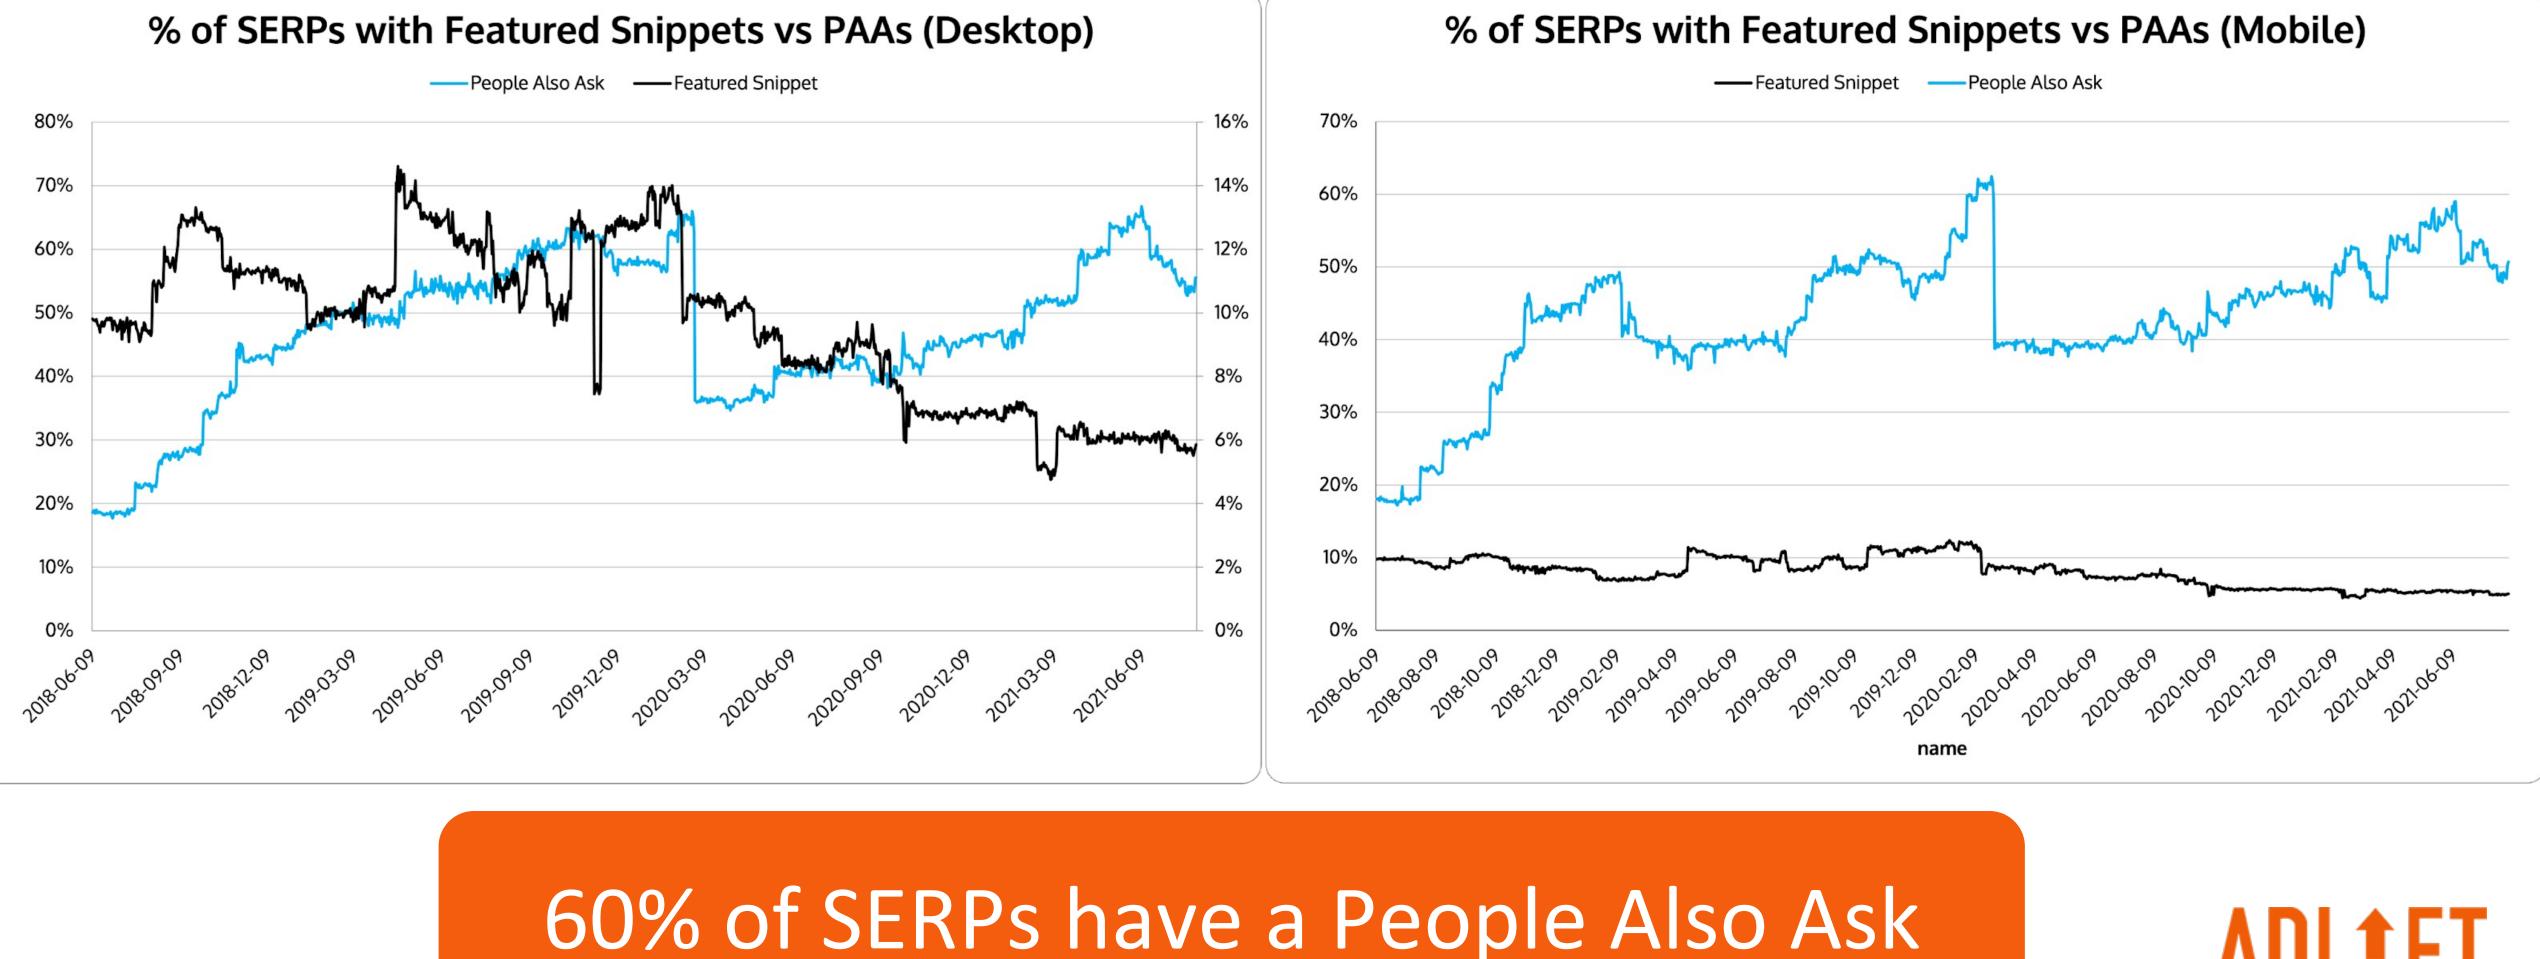

nglasses? What sunglasses does Ryan Reynolds wear? What is Brad Pitt sunglasses? What sunglasses does Robert Redford wear? What sunglasses does Nicolas Cage wear?

Why are Oakley's so good? -) Which sunglasses are most high end? How do I choose classy sunglasses? Why is Oakley so expensive? How long do Oakley frames last? Are Oakley's still popular? What is the most iconic sunglasses? What is the most famous sunglasses? What sunglasses is Pete Davidson? How can you tell if sunglasses are good quality? What is the most classic sunglass shape? What shape sunglasses are best? Which sunglasses are most high end? What is the most famous sunglasses?

+) Is there a downside to polarized sunglasses? Why would someone not want polarized sunglasses?







# 'People Also Ask' vs. Featured Snippets





# Creating Compelling Content That Converts (Cont..)

|    | -          | Compelling Col<br>View Insert Fo |                                                              |
|----|------------|----------------------------------|--------------------------------------------------------------|
| ÷  | o c 음 등    | 100% 🕶 💲                         |                                                              |
| D7 | ✓ fx       |                                  | Macros                                                       |
|    | А          | В                                | 🔐 Apps Script                                                |
| 1  |            |                                  |                                                              |
| 2  | -          | Prompt