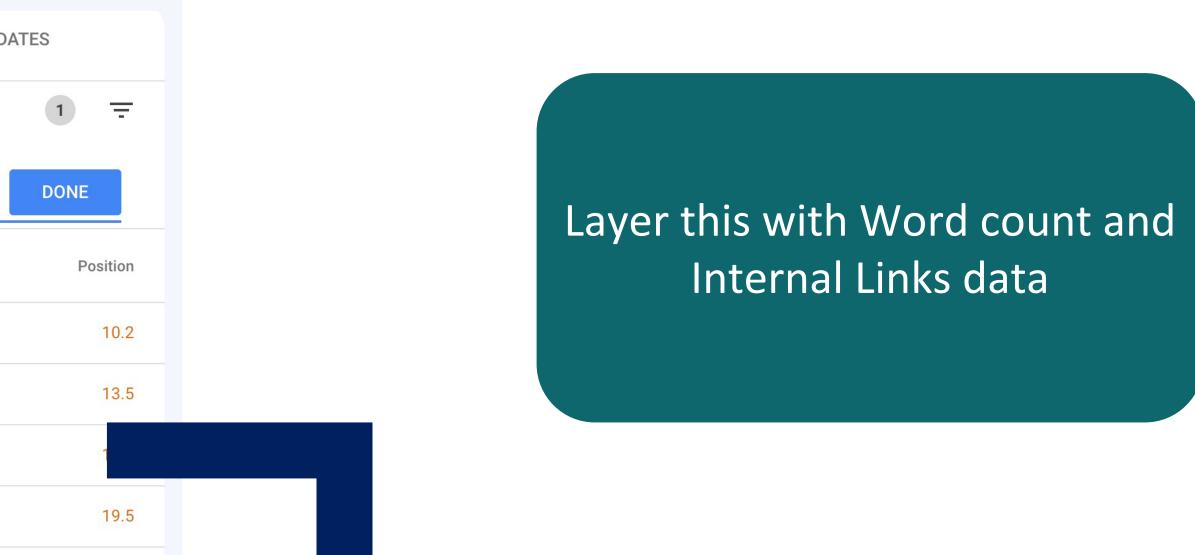

# Improve Existing Content (Cont..)

| QUERIES           | PAGES       | COUNTRIE                | ES DEVICES                   | SEARCH APPEARANCE       | DATES               |                         |        |             |        |                       |                     |         |
|-------------------|-------------|-------------------------|------------------------------|-------------------------|---------------------|-------------------------|--------|-------------|--------|-----------------------|---------------------|---------|
|                   |             |                         |                              |                         | 1 -                 |                         |        |             |        |                       |                     |         |
| Filter            | by Position |                         |                              |                         | DONE                |                         |        |             |        |                       |                     |         |
| Greater than 🔻 10 |             |                         |                              |                         | DONE                |                         |        | Layer thi   | s with | Word co               | ount and            |         |
| Top pages         |             |                         |                              | Impressions             | Position            |                         |        |             |        | Links da <sup>-</sup> |                     |         |
| https://ww        | ,           | ns-types/               |                              | 130,388                 | 10.2                |                         |        |             |        |                       |                     |         |
| https://ww        | ,           | i-glare-glasses-and-why | y-you-should-invest-in-them/ | 453,315                 | 13.5                |                         |        |             |        |                       |                     |         |
| https://ww        | ,           | ic-glasses-how-can-you  | I-benefit-from-them/         | 151,804                 |                     |                         |        |             |        |                       |                     |         |
| https://ww        | ,           | asses-size-guide/       |                              | 156,161                 | 19.5                |                         |        |             |        |                       |                     |         |
| https://ww        |             | dex-and-lens-material/  |                              | 1በ <i>ለ</i> 57 <i>ለ</i> | 13.6                |                         |        |             |        |                       |                     |         |
| https://ww        | -           | o-error-eye-test/       | Top pages                    |                         |                     |                         | Clicks | Impressions | CTR    | Position              | Word count<br>total | lr<br>L |
| https://s         |             | wida ta huwing photoahr | https:/                      | re-anti-glare-gla       | isses-and-why-you-  | -should-invest-in-them/ | 570    | 92905       | 0.61%  | 16.7                  | 1034                | 4       |
|                   |             |                         | https:/                      | hromic-glasses-h        | now-can-you-benef   | it-from-them/           | 927    | 65580       | 1.41%  | 13.75                 | 1125                | 4       |
|                   |             |                         | https:/                      | ;-the-range-of-c        | ontact-lenses-price | -and-how-to-choose/     | 494    | 53001       | 0.93%  | 14.26                 | 938                 | 3       |
|                   |             |                         | https:/                      | sunglasses-size-        | guide/              |                         | 547    | 48456       | 1.13%  | 19.13                 | 556                 | 5       |
|                   |             |                         | https:/                      | cle-lens-types/         |                     |                         | 2570   | 32145       | 8%     | 15.65                 | 927                 | 3       |
|                   |             |                         | https:/                      | ocal-glasses-sol        | ve-your-vision-prob | lems/                   | 77     | 25572       | 0.30%  | 23.13                 | 1071                | 10      |
|                   |             |                         | https:/                      | -remove-scratch         | es-from-glasses/    |                         | 138    | 23251       | 0.59%  | 48.32                 | 1086                | 10      |
|                   |             |                         | https:/                      | s-of-spectacle-fr       | ames-and-which-o    | ne-is-for-you/          | 156    | 22669       | 0.69%  | 18.46                 | 906                 | 5       |
|                   |             |                         | https:/                      | anding-the-shore        | t-sightedness-lense | s-used-for-myopia/      | 81     | 22151       | 0.37%  | 21.49                 | 1111                | 6       |
|                   |             |                         | https:/                      | ve-index-and-ler        | ns-material/        |                         | 272    | 21437       | 1.27%  | 16.01                 | 1111                | 6       |
|                   |             |                         | Capanhias                    |                         |                     |                         |        |             |        |                       | Acquire. Ampli      | fy. A   |
|                   |             |                         |                              |                         |                     |                         |        |             |        |                       |                     |         |