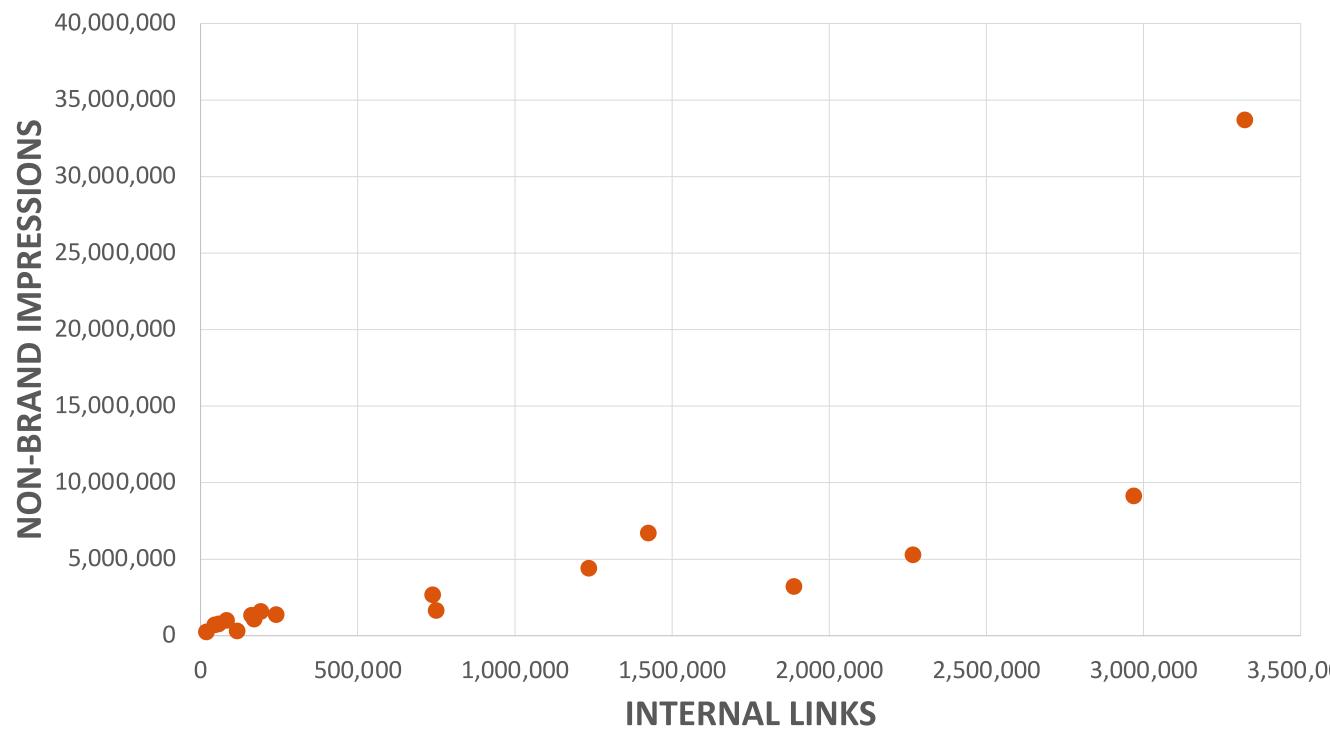

# Leveraging Content to Scaling Interlinking Across Your Website

Source: Google Search Conseter And in the Route #CMWorld

3,500,000

Increasing the # of Interlinks within your website **INCREASES** Non-Brand Impressions