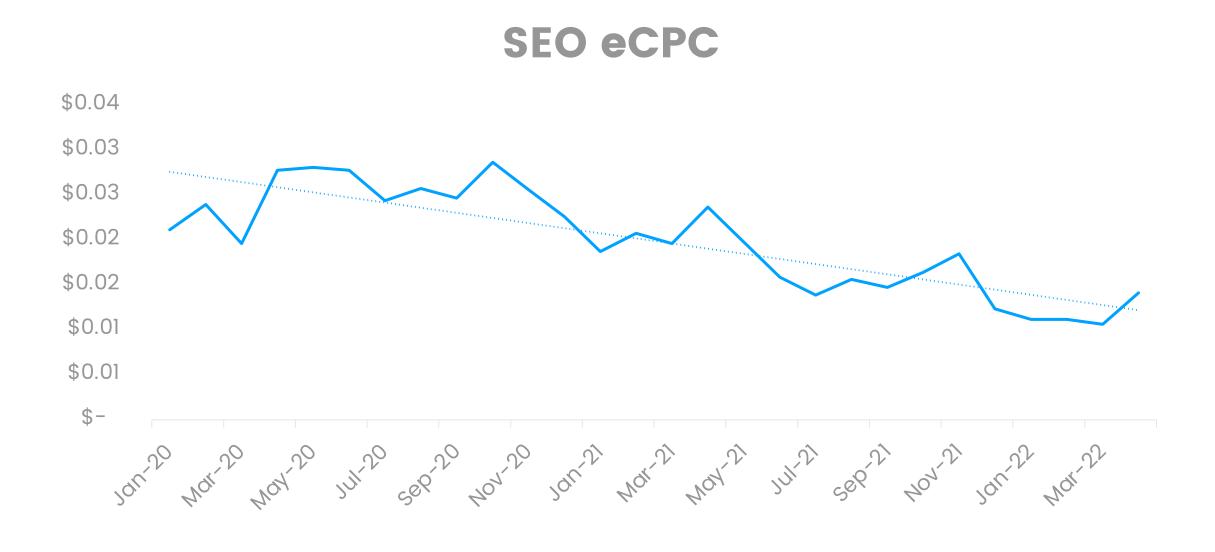

## As % of SEO Increases, CAC Decreases Significantly

@puriprashant #CMWorld

Reduction in Customer Acquisition Cost (CAC)