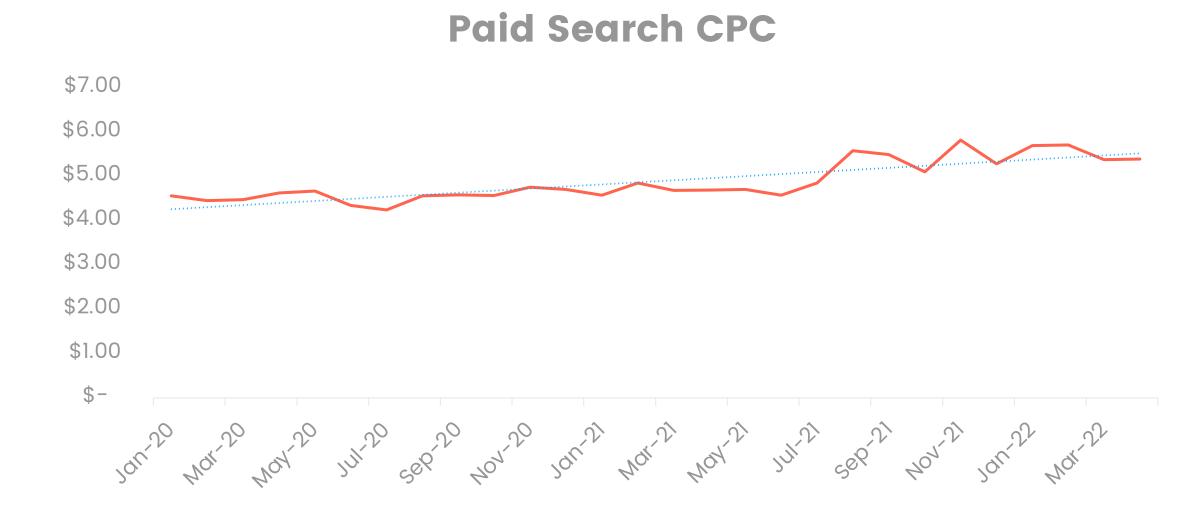

## As % of SEO Increases, CAC Decreases Significantly

@puriprashant #CMWorld

Reduction in Customer Acquisition Cost (CAC)