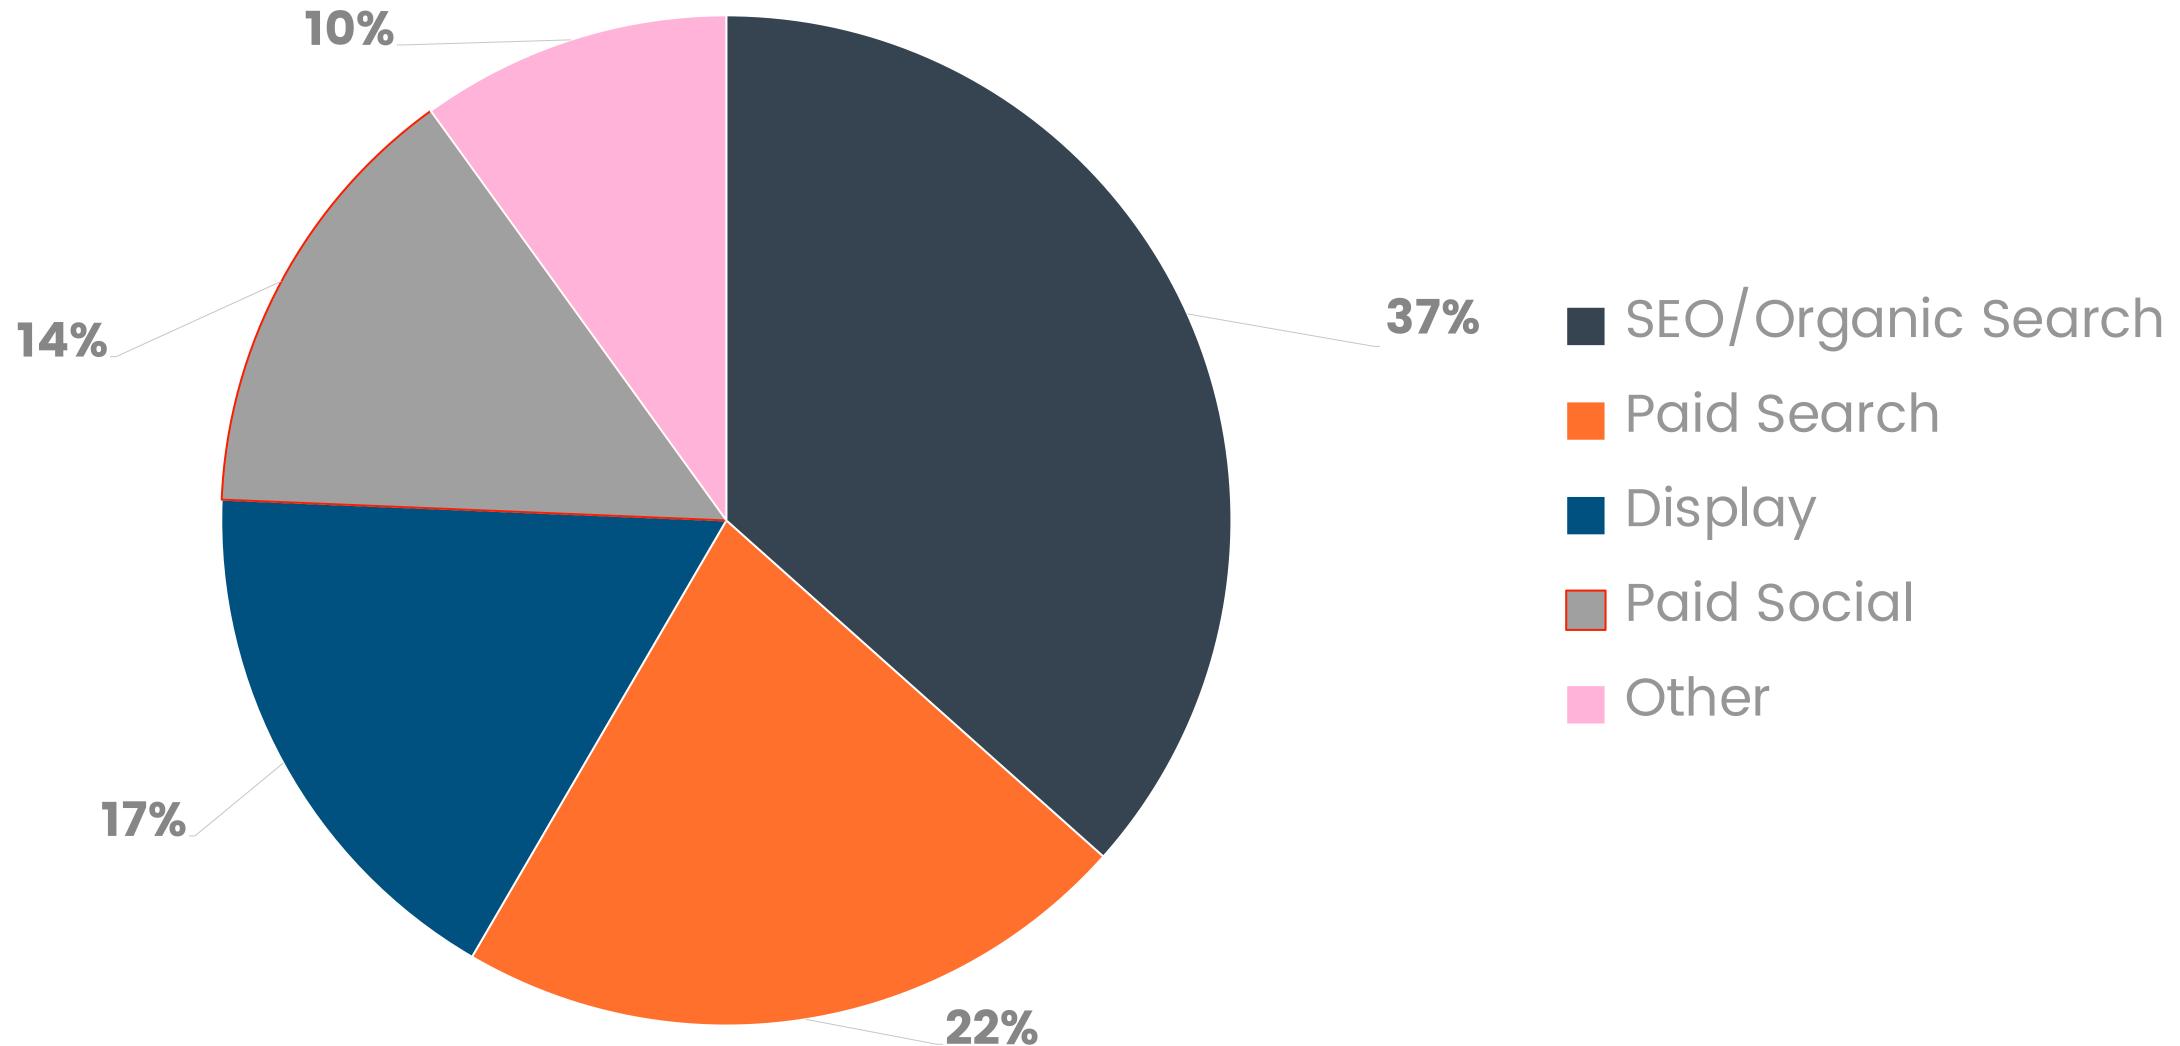

## Sites That Invest in SEO, Drive Upwards of 35% Traffic From SEO

Key Areas to a Content Focused SEO Approach

@puriprashant #CMWorld