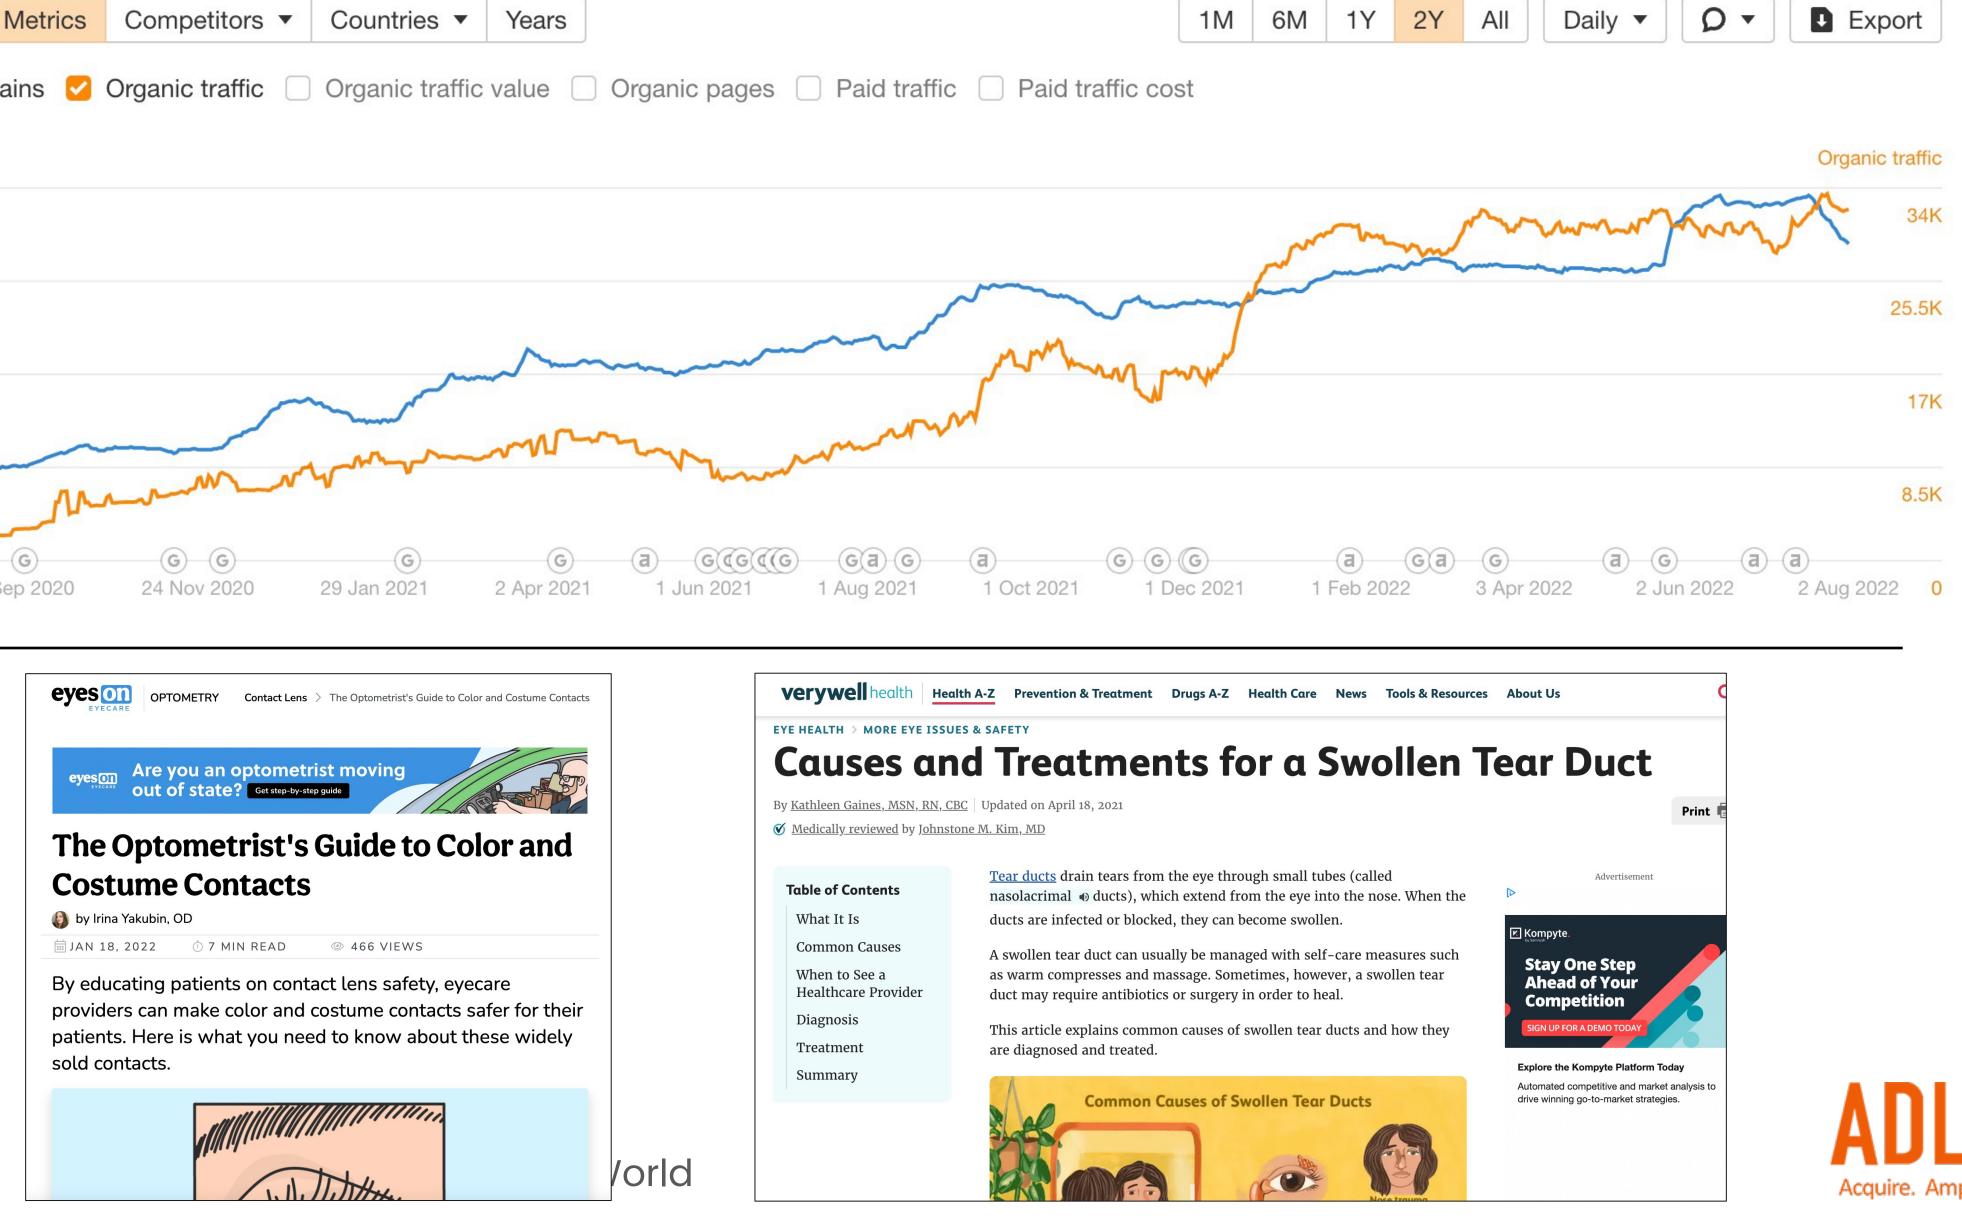

## As % of SEO Increases, CAC Decreases Significantly

@puriprashant #CMWorld

Reduction in Customer Acquisition Cost (CAC)

## Sites That Invest in SEO, Drive Upwards of 35% Traffic From SEO

Key Areas to a Content Focused SEO Approach

@puriprashant #CMWorld