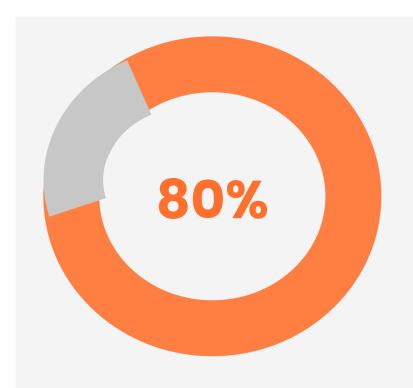

## @puriprashant #CMWorld

Content Creation (Video)

Including a video on your landing page can boost your conversion rate by up to 80% – Unbounce