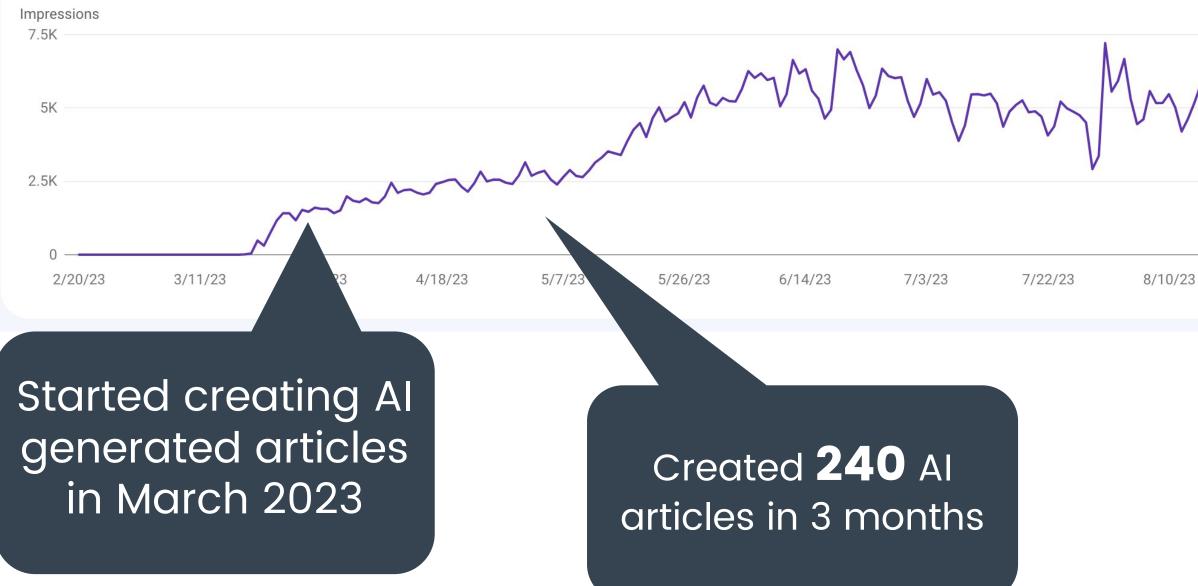

## As % of SEO Increases, CAC Decreases Significantly

@puriprashant #CMWorld

Reduction in Customer Acquisition Cost (CAC)