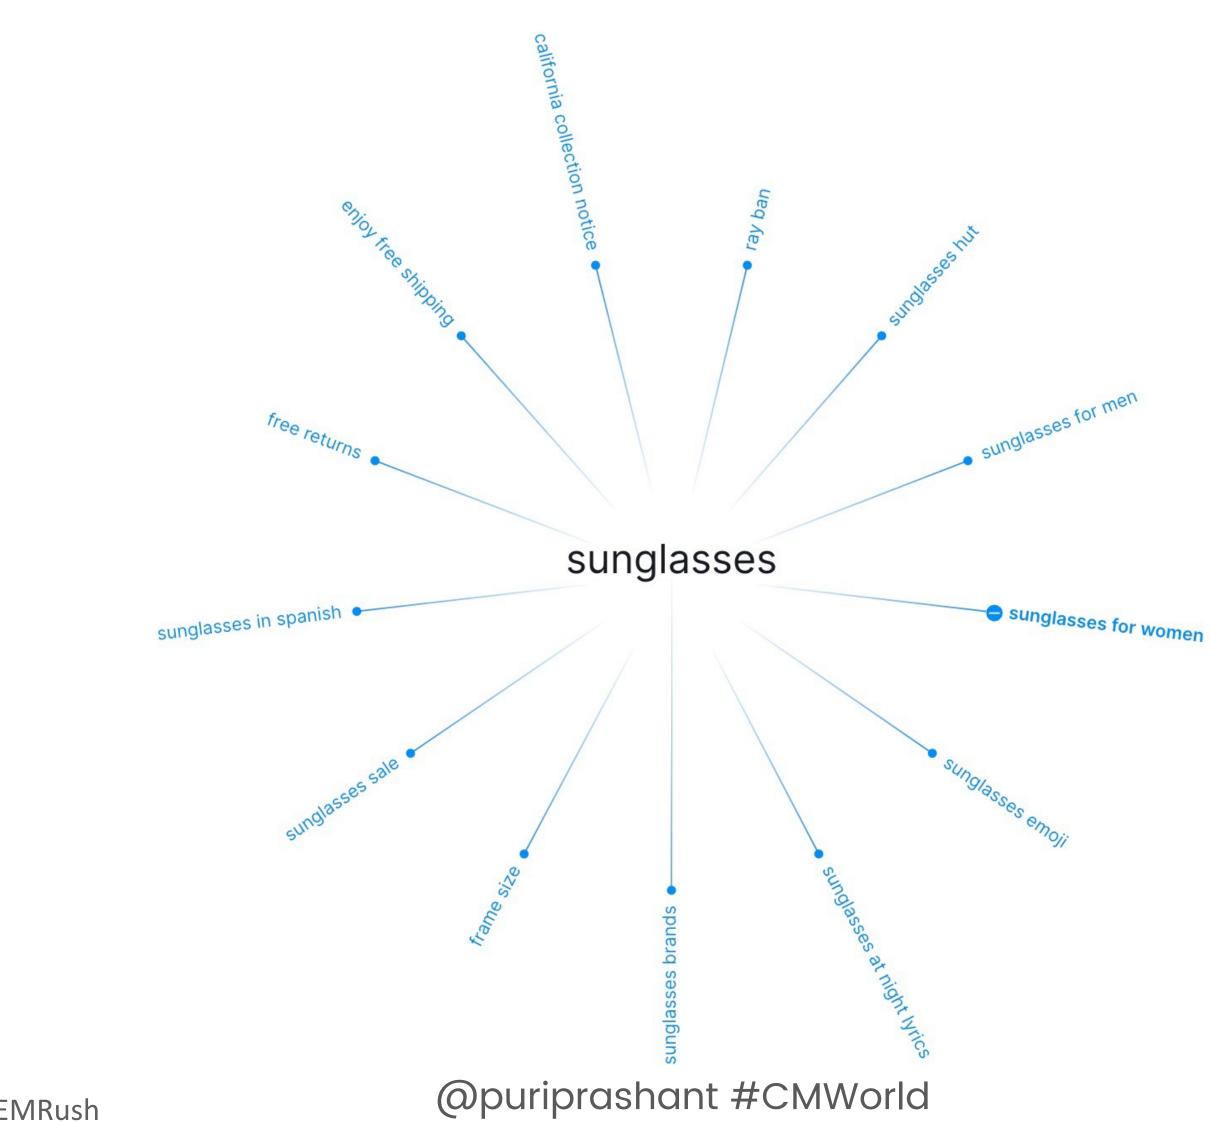

### Headlines

- 📢 Sunglasses for Men & Women
- **The 6 Best Sunglasses for Women of 2023**
- 📢 Best Selling Sunglasses For Women
- 📢 Women's Sunglasses
- Polarized Sunglasses for Women
- $\boldsymbol{\triangleleft}$  Shop Sunglasses for Women
- d Women's Designer Sunglasses & Eyewear
- **d** Women's Designer Sunglasses
- 📢 Sunglasses & Goggles For Women

### Questions

What is the best best sunglasses for women?

Where can I buy womens sunglasses online?

How does one tell the gender of sunglasses?

What's in style for women's sunglasses?

What are the best stylish sunglasses for women and men?

What colour of sunglasses are best for girls?

Which brand makes the best sunglasses?